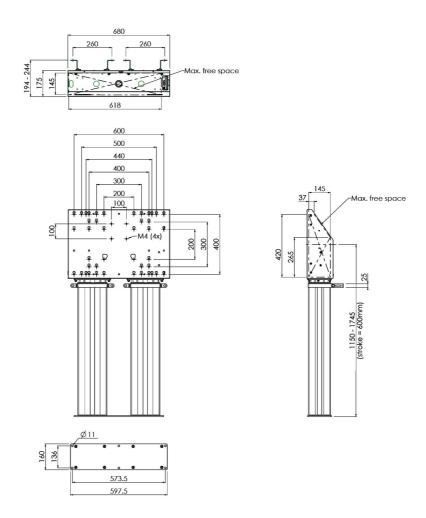

#### **Features**

**Minimum length:** 1145 mm **Maximum length:** 1745 mm

Weight: 56.00 kg

Colour: Black, Aluminium Maximum load: 200 kg

Screen position: Landscape, Portrait

Inch range: max. 98 inch

Mobile / fixed: Fixed

Height adjustment: Electrical 600mm, speed up to 20 mm/s

**Bracket/interface:** Included **Type bracket/interface:** VESA

Range bracket/interface: Max. 800x600

Cable duct: 30 mm Ø

Other information: 052.7288 expansion set for lift bracket