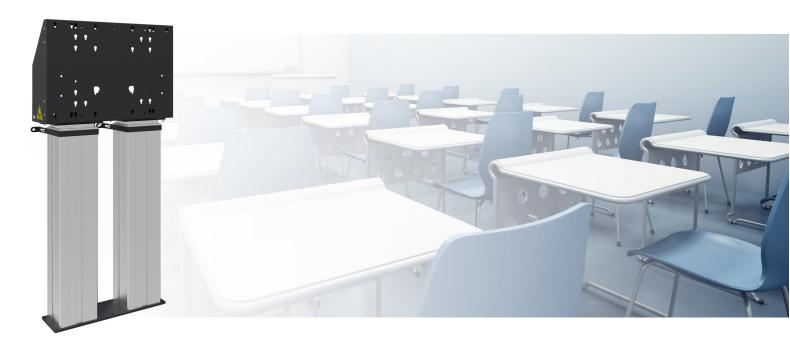

#### 052.7110 Floor lift double XL for touch screen max. 200 kg, max. 98 inch

The 052.7110 is a quick and easy to install floor lift, allowing electrical height adjustment of your (touch) screens. The lift is fitted with a screen bracket containing most VESA patterns, making it suitable for almost every display. The unit requires positioning close to a wall after which it can be fastened with its adjustable wall brackets. The floor lift comes with a remote control to adjust the display 600 mm in height. Behind the mounting feature there is space for placing a mini PC. For the use of a thin-client PC a VESA75/100 mounting pattern is included.

#### **Features**

**Minimum length:** 1145 mm **Maximum length:** 1745 mm

Weight: 56.00 kg

Colour: Black, Aluminium Maximum load: 200 kg

Screen position: Landscape, Portrait

Inch range: max. 98 inch

Mobile / fixed: Fixed

Height adjustment: Electrical 600mm, speed up to 20 mm/s

**Bracket/interface:** Included **Type bracket/interface:** VESA

Range bracket/interface: Max. 800x600

Cable duct: 30 mm Ø

Other information: 052.7288 expansion set for lift bracket