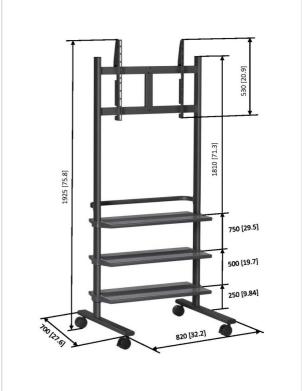

Min. hole pattern 200mm x 100mm Max. hole pattern 670mm x 510mm

Max. screen depth (mm) 0
Max. height of interface (mm) 530
Max. width of interface (mm) 820

#### **Features**

Functionality Flat Remote controlled

Max. height mid display (mm) 1660 Height (mm) 1925 Height of trolley/stand (mm) 1925