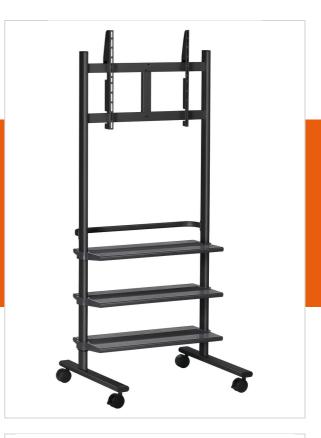

# **PB 175 Display trolley black**

Article number (SKU) 7321750 Colour Black

### **Key Benefits**

- Stylish design
- Easy to install
- Cables fully concealed
- Suitable for video conferencing

Vogel's trolleys are the perfect solution to install displays on a mobile base for use on exhibitions, in schools or on convention and exhibition centres.

Vogel's trolleys are supplied with a variety of options, which include an universal display interface, a number of accessory trays and a handlebar for easy manoeuvring. The universal display interface strips fit on both, the trolleys PB 175 and PB 150 as well as the desk support PB 050. This means that displays can easily and quickly be moved between mounting locations.