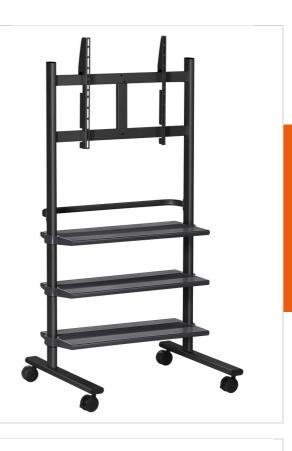

### **PB 150 Display trolley black**

Article number (SKU) Colour 7321500 Black

#### **Key Benefits**

- Stylish design
- Easy to install
- Cables fully concealed
- Suitable for video conferencing

Vogel's trolleys are the perfect solution to install displays on a mobile base for use on exhibitions, schools or convention and exhibition centres.

Vogel's universal display interface, a number of accessory trays and a handlebar for easy manoeuvring. The universal display interface strips fit on both, the trolleys PB 175 and PB 150 as well as the desk support PB 050. This means that displays can easily and quickly be moved between mounting locations.