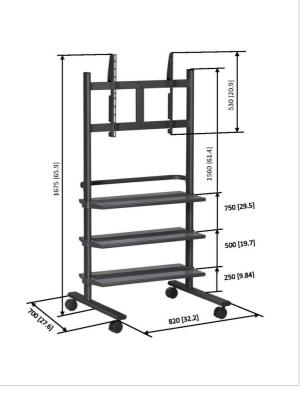

### **Product specifications**

| Product type number           | PB 150        |
|-------------------------------|---------------|
| Article number (SKU)          | 7321500       |
| Colour                        | Black         |
| EAN single box                | 8712285336164 |
| TÜV certified                 |               |
| Guarantee                     | 2 years       |
| Min. screen size (inch)       | 36            |
| Max. screen size (inch)       | 55            |
| Max. weight load (kg)         | 50            |
| Min. hole pattern             | 200mm x 100mm |
| Max. hole pattern             | 670mm x 510mm |
| Max. screen depth (mm)        | 0             |
| Max. height of interface (mm) | 530           |
| Max. width of interface (mm)  | 820           |

### **Features**

Functionality Flat Remote controlled

| Max. height mid display (mm) | 1410 |
|------------------------------|------|
| Height (mm)                  | 1675 |
| Height of trolley/stand (mm) | 1675 |