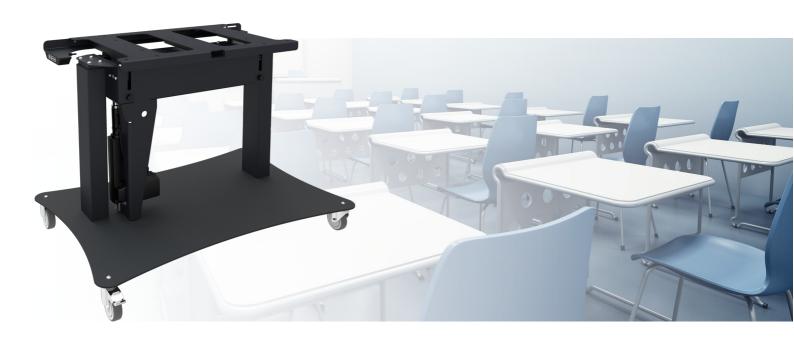

#### 062.7650-95 Tip & Touch stand on wheels (electrical tip f.)(H=681/1341mm) 95 kg

This product has specifically been developed for touch screens which would be used in the table position; we call it the Tip & Touch stand. Standard equipped for a 75 inch, a flat panel of maximum 1000mm high can be mounted on the stand (larger is possible, but we would need program a limitation on the lowest position in the lift software).

A cable runthough is integrated in the base to run the cables to the floor. Please note: Check if your display/flat screen is suitable for horizontal use.