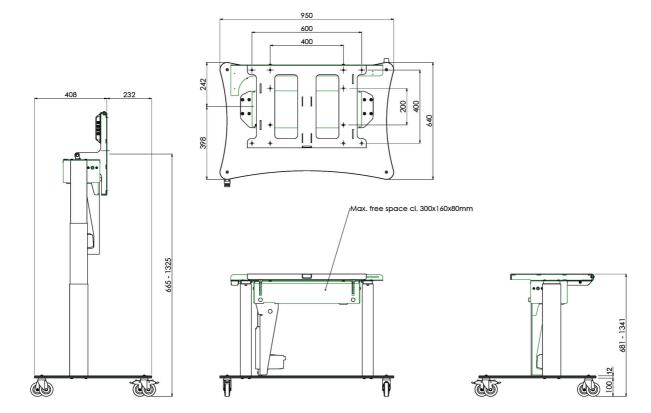

## Features

Minimum length: 665 mm (vertical position, centre screen) -681 mm (table position) Maximum length: 1325 mm (vertical position, centre screen) -1341 mm (table position) Weight: 88.00 kg Colour: Black Maximum load: 95 kg Screen position: Landscape Inch range: max. 75 inch Mobile / fixed: Mobile Height adjustment: Electrical 660mm, speed up to 38 mm/s Bracket/interface: Included Type bracket/interface: VESA Range bracket/interface: VESA 200, 400, 600-400 Tillt function: 90° Other information: Tip function: Electrical Standard equipped with anti-collision