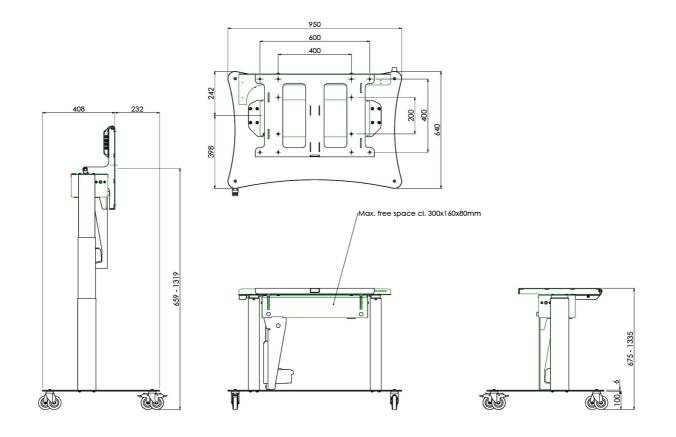

#### **Features**

Minimum length: 659 mm (vertical position, centre screen) -

675 mm (table position)

Maximum length: 1319 mm (vertical position, centre screen) -

1335 mm (table position)

**Weight:** 66.00 kg **Colour:** Black

Maximum load: 60 kg Screen position: Landscape Inch range: max. 65 inch Mobile / fixed: Mobile

Height adjustment: Electrical 660 mm, speed up to 38 mm/s

Bracket/interface: Included
Type bracket/interface: VESA

Range bracket/interface: VESA 200, 400, 600-400

Tilt function: 90°

**Other information:** Tip function: Electrical Standard equipped with anti-collision