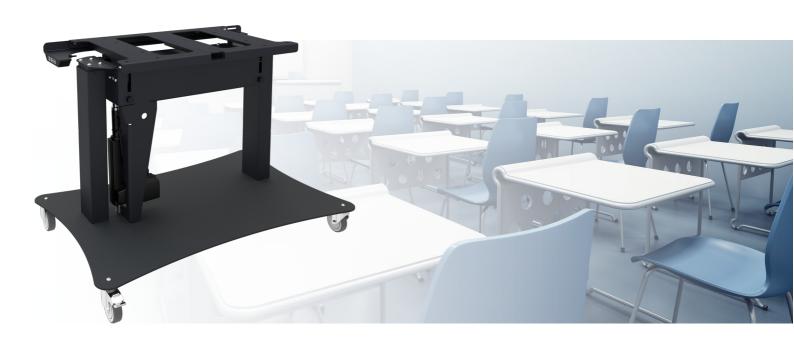

#### 062.7650 Tip & Touch stand on wheels (electrical tip function) (H=675/1335mm)

This product has specifically been developed for touch screens which would be used in the table position; we call it the Tip & Touch stand. The Tip & Touch stand is available with a tip function by gas spring or an electrical tip function. Furthermore the head of the stand contains a fixed bracket with most VESA-patterns integrated. Screens up to 60 kg can be attached. Please note: Check if your display/flat screen is suitable for horizontal use.