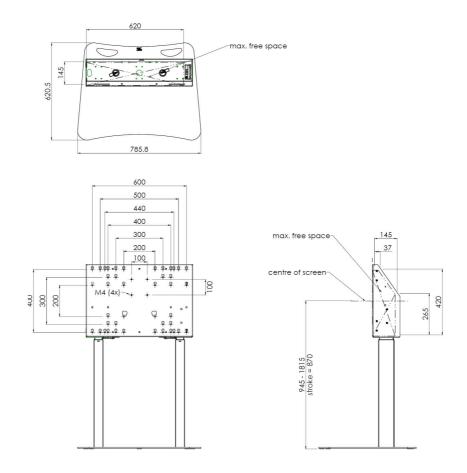

#### **Features**

Minimum length: 945 mm

Maximum length: 1815 mm (centre VESA)

Colour: White, Black
Maximum load: 120 kg

Screen position: Landscape, Portrait

Inch range: max. 86 inch Mobile / fixed: Fixed Height adjustment: Electrical 870 mm, speed up to 38 mm/s

**Bracket/interface:** Included **Type bracket/interface:** VESA

Range bracket/interface: Max. 800x600

Cable duct: 30 mm Ø

Other information: 052.7288 expansion set for lift bracket

included free of charge.