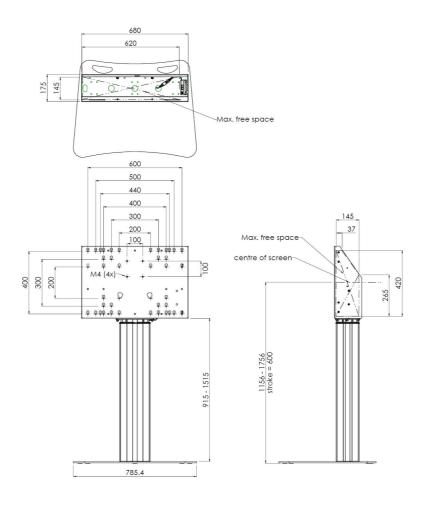

#### **Features**

Minimum length: 1156 mm

Maximum length: 1756 mm (centre VESA)

Colour: Black, Aluminium Maximum load: 120 kg

Screen position: Landscape, Portrait

Inch range: max. 86 inch

Mobile / fixed: Fixed

Height adjustment: Electrical 500 mm, speed up to 20 mm/s

**Bracket/interface:** Included **Type bracket/interface:** VESA

Range bracket/interface: Max. 800x600

Other information: 052.7288 expansion set for lift bracket