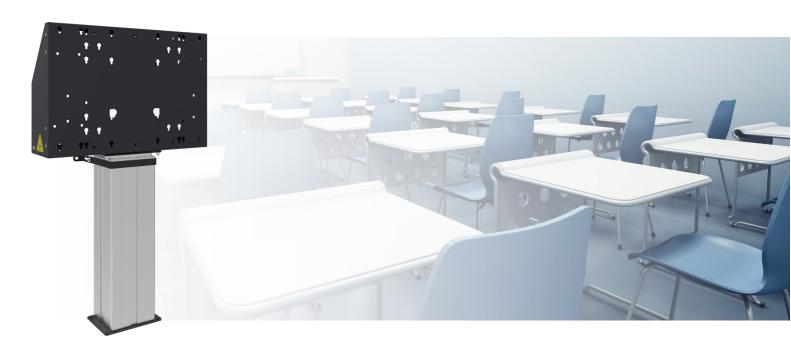

#### 052.7250 Floor lift mini for touch screen max. 86 inch, 135 kg

Products 052.7200 and 052.7250 are quick and easy to install floor lifts, allowing electrical height adjustment of your (touch) screens. The lifts are fitted with a screen bracket containing most VESA patterns, making it suitable for almost every display. Unit requires positioning close to a wall after which it can be fastened with its adjustable wall bracket. The floor lift comes with a remote control to adjust the display 500 mm (052.7250) or 600 mm (052.7200) in height. Behind the mounting feature, room is reserved for placing a mini PC. For the use of a thin-client PC a VESA75/100 mounting pattern is included. Product 052.7250 is our Floor lift mini; the product is 100 mm smaller then product 052.7200 and offers a 500 mm height adjustment. An optional lift support (052.7255) can be added to lengthen the unit and for placing a logo.