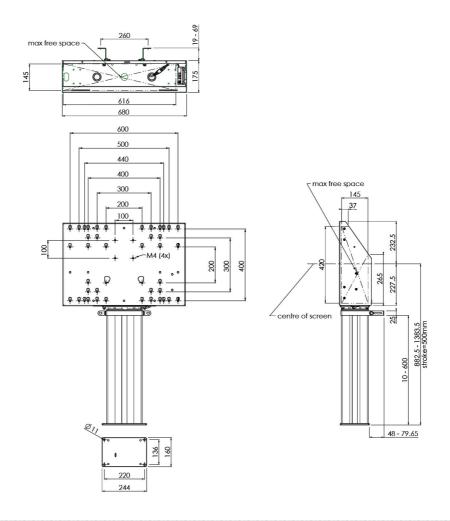

#### **Features**

**Minimum length:** 882.5 mm **Maximum length:** 1383.5 mm

Weight: 26.40 kg

Colour: Black, Aluminium Maximum load: 135 kg

Screen position: Landscape, Portrait

Inch range: max. 86 inch

Mobile / fixed: Fixed

Height adjustment: Electrical 500 mm, speed up to 20 mm/s

**Bracket/interface:** Included **Type bracket/interface:** VESA

Range bracket/interface: Max. 800x600

Cable duct: 30 mm Ø

Other information: 052.7288 expansion set for lift bracket