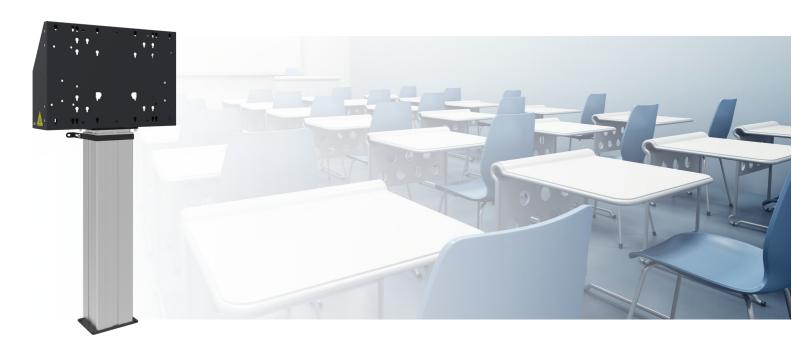

#### 052.7200 Floor lift XL for touch screen max. 86 inch, 135 kg

Products 052.7200 and 052.7250 are quick and easy to install floor lifts, allowing electrical height adjustment of your (touch) screens. The lifts are fitted with a screen bracket containing most VESA patterns, making it suitable for almost every display. Unit requires positioning close to a wall after which it can be fastened with its adjustable wall bracket. The floor lift comes with a remote control to adjust the display 500 mm (052.7250) or 600 mm (052.7200) in height. Behind the mounting feature, room is reserved for placing a mini PC. For the use of a thin-client PC a VESA75/100 mounting pattern is included. Product 052.7250 is our Floor lift mini; the product is 100 mm smaller then product 052.7200 and offers a 500 mm height adjustment. An optional lift support (052.7255) can be added to lengthen the unit and for placing a logo.