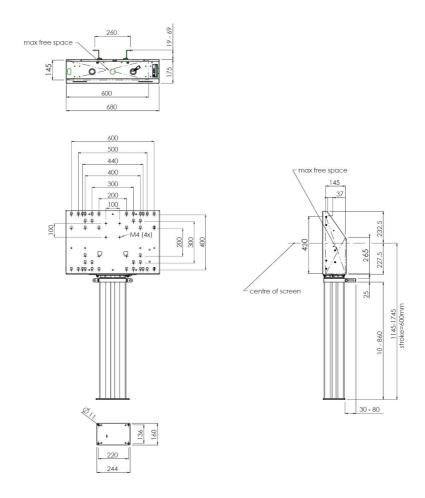

#### **Features**

**Minimum length:** 1145 mm **Maximum length:** 1745 mm

Weight: 30.80 kg

**Colour:** Black, Aluminium **Maximum load:** 135 kg

Screen position: Landscape, Portrait

Inch range: max. 86 inch

Mobile / fixed: Fixed

Height adjustment: Electrical 600 mm, speed up to 20 mm/s

**Bracket/interface:** Included **Type bracket/interface:** VESA

Range bracket/interface: Max. 800x600

Cable duct: 30 mm Ø

Other information: 052.7288 expansion set for lift bracket