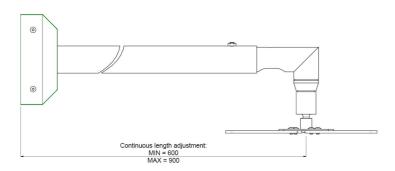

#### 002.1565 Wall mount with continuous length adjustment, 60 - 90 cm, with univ. bracket

The SmartMetals wall mounts fit virtually any projector and are available in a range of standard lengths. All models can be continuously adjusted in length and include a ball joint that can be adjusted without tools. The universal bracket and your projector can be attached to the ball joint and can be positioned to any direction. The cable duct is easily accessible from the outside and the slotted holes in the wall plate make wall mounting straightforward.

#### **Features**

Minimum length: 600 mm Maximum length: 900 mm

Weight: 7.70 kg Colour: White

Maximum load: 25 kg Height adjustment: 40 mm Bracket/interface: Included

Type bracket/interface: Universal

Rotation: 360°