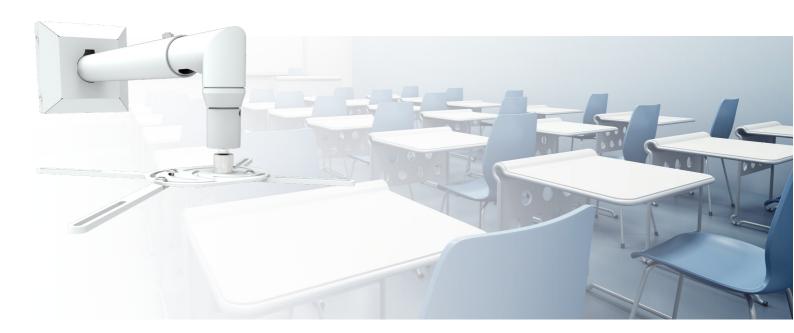

#### 002.1565 Wall mount with continuous length adjustment, 60 - 90 cm, with univ. bracket

The SmartMetals wall mounts fit virtually any projector and are available in a range of standard lengths. All models can be continuously adjusted in length and include a ball joint that can be adjusted without tools. The universal bracket and your projector can be attached to the ball joint and can be positioned to any direction. The cable duct is easily accessible from the outside and the slotted holes in the wall plate make wall mounting straightforward.