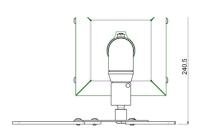

Range bracket/interface: Max. 410 mm Ø

Tilt function: +20° till -20° Cable duct: 35 mm Ø