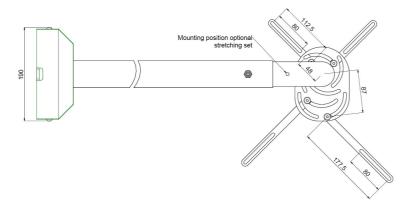

#### 002.1565 Wall mount with continuous length adjustment, 60 - 90 cm, with univ. bracket

The SmartMetals wall mounts fit virtually any projector and are available in a range of standard lengths. All models can be continuously adjusted in length and include a ball joint that can be adjusted without tools. The universal bracket and your projector can be attached to the ball joint and can be positioned to any direction. The cable duct is easily accessible from the outside and the slotted holes in the wall plate make wall mounting straightforward.

Range bracket/interface: Max. 410 mm Ø

Tilt function: +20° till -20° Cable duct: 35 mm Ø