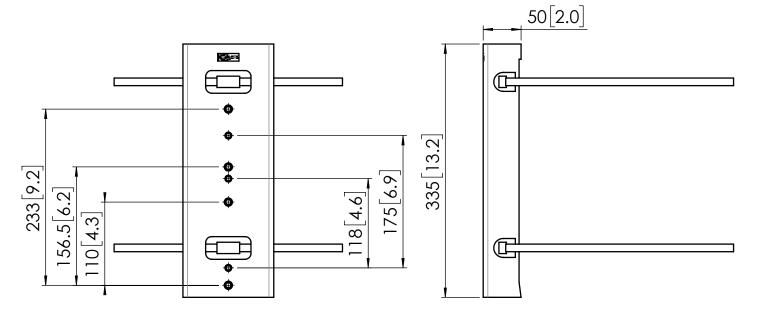

## Product data sheet **PRODUCT DATA SHEET PFA9145**

Dimensions in mm [inch] FIT TO:

> PFB 34XX PFW 1030/1040 PFW 2020/2030/2040 PFW 3030

Note : This document and specifications herein are confidential and the exclusive property of Vogel's Products b.v. Neither this design nor any information contained in this drawing may be reproduced or disclosed to others without written consent of Vogel's Products b.v. The design and information will not be reproduced, copied or used, either in part or in its entirety, as the basis for the manufacture or sale of items without written permission. Warning: "Bease study all instructions and illustrations carefully before installation. Information in this document is subject to change without further notice.