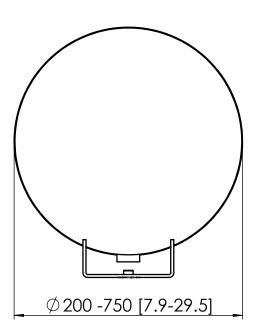

## Product data sheet **PRODUCT DATA SHEET PFA9145**

Dimensions in mm [inch] FIT TO:

> PFB 34XX PFW 1030/1040 PFW 2020/2030/2040 PFW 3030

Note : This document and specifications herein are confidential and the exclusive property of Vogel's Products b.v. Neither this design nor any information contained in this drawing may be reproduced or disclosed to others without written consent of Vogel's Products b.v. The design and information will not be reproduced, copied or used, either in part or in its entirety, as the basis for the manufacture or sale of items without written permission. Warning: "Bease study all instructions and illustrations carefully before installation. Information in this document is subject to change without further notice.