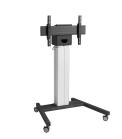

## **Key Benefits**

• Stylish design

The PFT 8525 trolley frame is compatible with the PFFE 7131 motorized display lift.

Vogel's Connect-it floor solutions (floor stands and trolleys) is an uniquely flexible system. With only a few standard components, you can create a solution for almost any requirement. From a single display floor stand in a shop window, a back-to-back display set-up in an airport, to a movable video conferencing set-up for corporate use, the flexible Connect-it floor solutions line fits every situation. Connect-it floor solutions can accommodate displays from small to extra large, weighing up to 160 kg. Connect-it floor modules are available in black and silver to fit any interior décor.