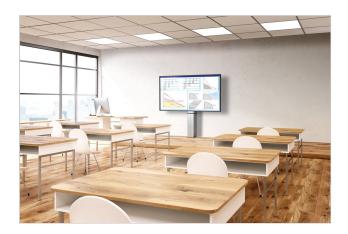

## **Key Benefits**

• Stylish design

The PFT 8525 trolley frame is compatible with the PFFE 7131 motorized display lift.

Vogel's Connect-it floor solutions (floor stands and trolleys) is an uniquely flexible system. With only a few standard components, you can create a solution for almost any requirement. From a single display floor stand in a shop window, a back-to-back display set-up in an airport, to a movable video conferencing set-up for corporate use, the flexible Connect-it floor solutions line fits every situation. Connect-it floor solutions can accommodate displays from small to extra large, weighing up to 160 kg. Connect-it floor modules are available in black and silver to fit any interior décor.