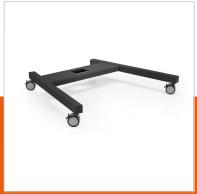

## PFT 8525 Trolley frame black

Article number (SKU) Colour 7385250 Black

## **Key Benefits**

• Stylish design

The PFT 8525 trolley frame is compatible with the PFFE 7131 motorized display lift.

Vogel's Connect-it floor solutions (floor stands and trolleys) is an uniquely flexible system. With only a few standard components, you can create a solution for almost any requirement. From a single display floor stand in a shop window, a back-to-back display set-up in an airport, to a movable video conferencing set-up for corporate use, the flexible Connect-it floor solutions line fits every situation. Connect-it floor solutions can accommodate displays from small to extra large, weighing up to 160 kg. Connect-it floor modules are available in black and silver to fit any interior décor.