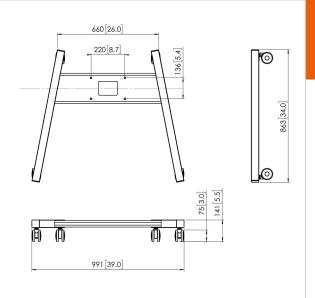

## **Specifications**

| Product type number                                                                                                | PFT 8525                                                                     |
|--------------------------------------------------------------------------------------------------------------------|------------------------------------------------------------------------------|
| Article number (SKU)                                                                                               | 7385250                                                                      |
| Colour                                                                                                             | Black                                                                        |
| EAN single box                                                                                                     | 8712285337260                                                                |
| Height                                                                                                             | 141                                                                          |
| Width                                                                                                              | 991                                                                          |
| Depth                                                                                                              | 863                                                                          |
| TÜV certified                                                                                                      | Yes                                                                          |
| Guarantee                                                                                                          | 5 years                                                                      |
| Max. weight load (kg)                                                                                              | 120                                                                          |
| Product group                                                                                                      | Trolley frame                                                                |
| Product line                                                                                                       | Connect-it                                                                   |
| EAN single box<br>Height<br>Width<br>Depth<br>TÜV certified<br>Guarantee<br>Max. weight load (kg)<br>Product group | 8712285337260<br>141<br>991<br>863<br>Yes<br>5 years<br>120<br>Trolley frame |