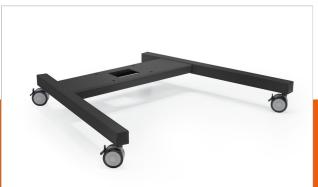

## PFT 8525 Trolley frame black

Article number (SKU) Colour 7385250 Black

## **Key Benefits**

• Stylish design

The PFT 8525 trolley frame is compatible with the PFFE 7131 motorized display lift.

Vogel's Connect-it floor solutions (floor stands and trolleys) is an uniquely flexible system. With only a few standard components, you can create a solution for almost any requirement. From a single display floor stand in a shop window, a back-to-back display set-up in an airport, to a movable video conferencing set-up for corporate use, the flexible Connect-it floor solutions line fits every situation. Connect-it floor solutions can accommodate displays from small to extra large, weighing up to 160 kg. Connect-it floor modules are available in black and silver to fit any interior décor.