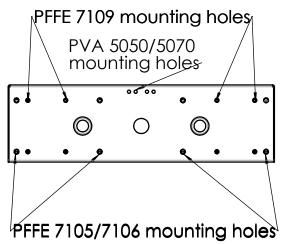

## Product data sheet PRODUCT DATA SHEET PFI 3061/3062

Dimensions in mm [inch]

PFI 3061 is compatible with PFFE 7105 / 7106 PFI 3062 is compatible with PFFE 7109

Note: This document and specifications herein are confidential and the exclusive property of Vogels Products b.v. Neither this design nor any information contained in this drawing may be reproduced or disclosed to others without written consent of Vogel's Products b.v. The design and information will not be reproduced, copied or used, either in part or in its entirety, as the basis for the manufacture or sale of items without written permission. Warning: Rease study all instructions and illustrations carefully before installation. Information in this document is subject to change without further notice. Product Data Sheet PFI 3061 3062 00 Product data sheet 14-01-19