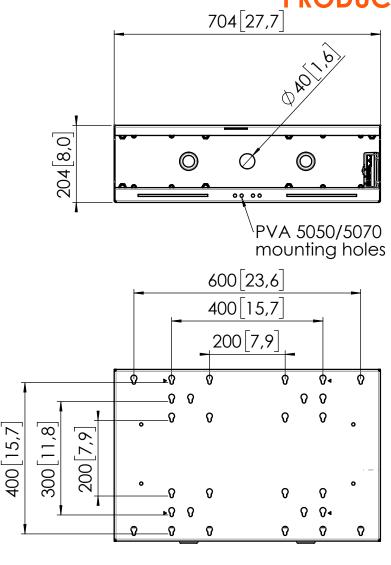

## Product data sheet PRODUCT DATA SHEET PFI 3061/3062

Dimensions in mm [inch]

PFI 3061 is compatible with PFFE 7105 / 7106 PFI 3062 is compatible with PFFE 7109

Note: This document and specifications herein are confidential and the exclusive property of Vogels Products b.v. Neither this design nor any information contained in this drawing may be reproduced or disclosed to others without written consent of Vogel's Products b.v. The design and information will not be reproduced, copied or used, either in part or in its entirety, as the basis for the manufacture or sale of items without written permission. Warning: Rease study all instructions and illustrations carefully before installation. Information in this document is subject to change without further notice. Product Data Sheet PFI 3061 3062 00 Product data sheet 14-01-19