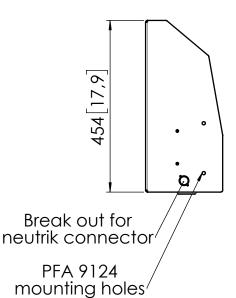

## Product data sheet PRODUCT DATA SHEET PFI 3061/3062

Dimensions in mm [inch]

PFI 3061 is compatible with PFFE 7105 / 7106 PFI 3062 is compatible with PFFE 7109

Note: This document and specifications herein are confidential and the exclusive property of Vogels Products b.v. Neither this design nor any information contained in this drawing may be reproduced or disclosed to others without written consent of Vogel's Products b.v. The design and information will not be reproduced, copied or used, either in part or in its entirety, as the basis for the manufacture or sale of items without written permission. Warning: Rease study all instructions and illustrations carefully before installation. Information in this document is subject to change without further notice. Product Data Sheet PFI 3061 3062 00 Product data sheet 14-01-19