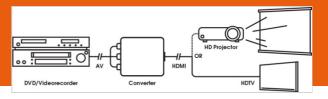

#### **Connects old and new connections**

The SAVA 1021 makes it easy to connect existing video sources with an RCA or SCART output to an HDTV or projector with an HDMI input.

### Connect old and new devices to each other with the smart solutions from Vogel's

Are the connections on your AV equipment incompatible with each other? But is your equipment not yet in need of replacement, or is vintage equipment your style? The smart solutions from Vogel's are the answer. The SAVA series consists of products that can be used to connect or expand (older) devices with new technologies. For example, wireless connections can be enabled or analogue connections can be converted to digital. Get more enjoyment from your valuable AV equipment and make it compatible!