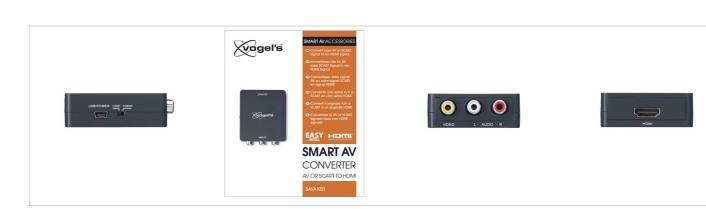

## SAVA 1021 Smart AV converter AV to HDMI

Todadia E

Article number (SKU)
Colour

8310213 ANTHRACITE METAL.

#### **Connects old and new connections**

The SAVA 1021 makes it easy to connect existing video sources with an RCA or SCART output to an HDTV or projector with an HDMI input.

#### **Product specifications**

Product type number SAVA 1021 Article number (SKU) 8310213

Colour ANTHRACITE METAL.

EAN single box 8712285339646

Guarantee 2 years Guarantee on Electrical 2 years

**Parts** 