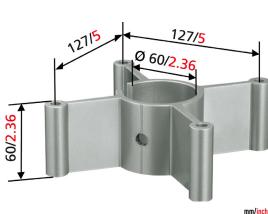

## **PFA 9005**

The PFA 9005 ceiling mounting plate can be used to mount LCD/ Plasma TV's and projectors to the ceiling in combination with 60mm diameter extension tubes.

The PFA 9005 ceiling mounting plate is part of a modular system which enables you to create your own ceiling mounting solution for LCD/Plasma TV's and/or projectors.

You can easily insert and attache one of the extension tubes (PFA 9003/9004/9015/9016). For extra safety during installation of the equipment you can use the included safety mounting eye.

• Including safety mounting eye