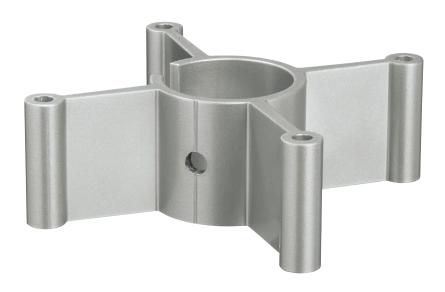

## **PFA 9005**

The PFA 9005 ceiling mounting plate can be used to mount LCD/ Plasma TV's and projectors to the ceiling in combination with 60mm diameter extension tubes.

The PFA 9005 ceiling mounting plate is part of a modular system which enables you to create your own ceiling mounting solution for LCD/Plasma TV's and/or projectors.

You can easily insert and attache one of the extension tubes (PFA 9003/9004/9015/9016). For extra safety during installation of the equipment you can use the included safety mounting eye.

• Including safety mounting eye