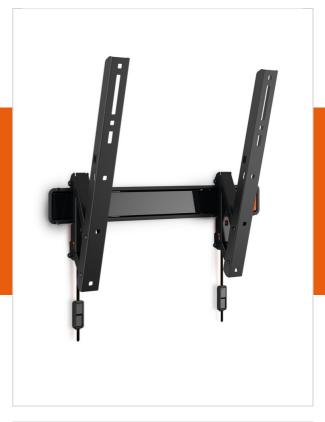

# **W50710 Tilting TV Wall Mount**

Article number (SKU)
Colour

8450710 Black

#### **Key benefits**

- Simply Smart Value: Great comfort for an affordable price
- Tilt (up to 15°) to avoid reflections
- Lock your TV securely in place

#### For TVs up to 55 inch (140 cm)

The WALL 2215 TV wall mount is suitable for 32 to 55 inch (81 to 140 cm) TVs. This sturdy mount supports up to 30 kg (66 lbs).