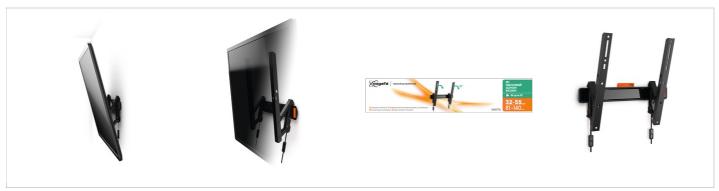

# **W50710 Tilting TV Wall Mount**

Article number (SKU)
Colour

8450710 Black

#### **Key benefits**

- Simply Smart Value: Great comfort for an affordable price
- Tilt (up to 15°) to avoid reflections
- Lock your TV securely in place

#### For TVs up to 55 inch (140 cm)

The WALL 2215 TV wall mount is suitable for 32 to 55 inch (81 to 140 cm) TVs. This sturdy mount supports up to 30 kg (66 lbs).