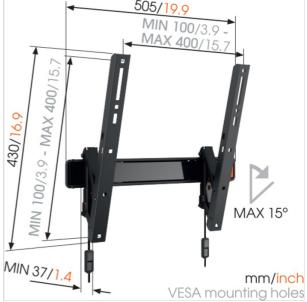

Min. hole pattern 100mm x 100mm Max. hole pattern 400mm x 400mm

Max. bolt size M8
Max. height of interface (mm) 430
Max. width of interface (mm) 505

# Technical specifications and dimensions

Min. distance to the wall (mm) 37