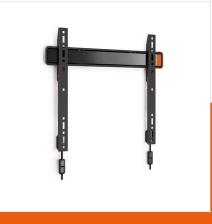

# W50070 Fixed TV Wall Mount

| Article number (SKU) |  |
|----------------------|--|
| Colour               |  |

8450070 Black

#### **Key benefits**

- Simply Smart Value: Great comfort for an affordable price
- Mount your TV only 2,3 cm from the wall
- Lock your TV securely in place