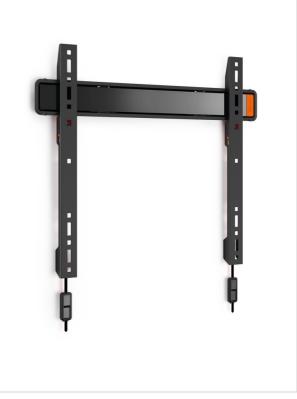

### Your TV like a piece of fine art on your wall

Use the WALL 2205 TV wall mount to mount your TV flat and secure against the wall. A great way to save space in a narrow room. Click the screen securely into place with Vogel's Autolock system.

#### The WALL series: simply smart value

Mounting your TV on the wall saves space, making even the smallest of rooms feel bigger. The modern and trendy Vogel's WALL series is the ideal choice when you are looking for an affordable TV wall bracket with a quality build and clean finish. It's simply smart value.