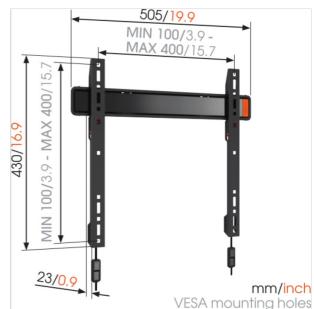

### **Product specifications**

| Product type number           | W50070        |
|-------------------------------|---------------|
| Article number (SKU)          | 8450070       |
| Colour                        | Black         |
| EAN single box                | 8712285330063 |
| Product size                  | Μ             |
| TÜV certified                 | Yes           |
| Guarantee                     | Lifetime      |
| Min. screen size (inch)       | 32            |
| Max. screen size (inch)       | 55            |
| Max. weight load (kg)         | 50            |
| Min. hole pattern             | 100mm x 100mm |
| Max. hole pattern             | 400mm x 400mm |
| Max. bolt size                | M8            |
| Max. height of interface (mm) | 430           |
| Max. width of interface (mm)  | 505           |

# Technical specifications and dimensions

| Min. distance to the wall (mm) |  |
|--------------------------------|--|
|--------------------------------|--|

23