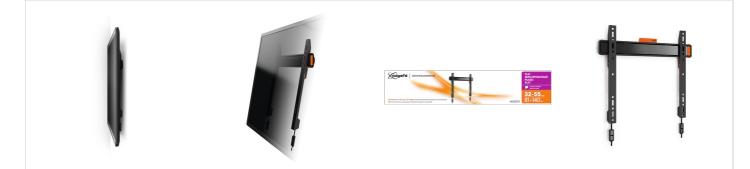

### For TVs up to 55 inch (140 cm)

The WALL 2205 TV wall mount is suitable for 32 to 55 inch (81 to 140 cm) TVs. This sturdy mount supports up to 50 kg (121 lbs).

### Your TV like a piece of fine art on your wall

Use the WALL 2205 TV wall mount to mount your TV flat and secure against the wall. A great way to save space in a narrow room. Click the screen securely into place with Vogel's Autolock system.

### **Product specifications**

| Product type number           | W50070        |
|-------------------------------|---------------|
| Article number (SKU)          | 8450070       |
| Colour                        | Black         |
| EAN single box                | 8712285330063 |
| Product size                  | Μ             |
| TÜV certified                 | Yes           |
| Guarantee                     | Lifetime      |
| Min. screen size (inch)       | 32            |
| Max. screen size (inch)       | 55            |
| Max. weight load (kg)         | 50            |
| Min. hole pattern             | 100mm x 100mm |
| Max. hole pattern             | 400mm x 400mm |
| Max. bolt size                | M8            |
| Max. height of interface (mm) | 430           |
| Max. width of interface (mm)  | 505           |