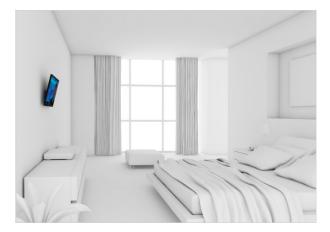

#### Squeezed for space? Mount your TV higher up on the wall

Putting a TV higher on the wall with the WALL 2015 TV wall mount is a great way to save space, reduce reflections and keep your TV safely out of reach of pets or children. Simply tilt your TV forward to watch it in comfort from where you are lounging or sitting.

### Need to tuck your TV away even further?

Mount it in a corner to save even more space. Check out our full-motion TV wall brackets. perfect for any corner of the room.