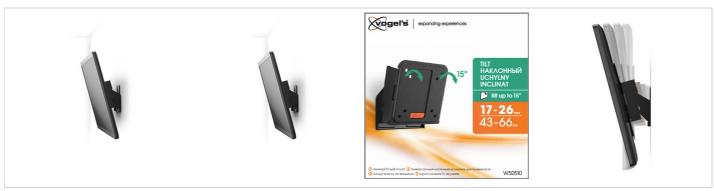

### **W50510 Tilting TV Wall Mount**

Article number (SKU)
Colour

8450510 Black

### **Key benefits**

- Simply Smart Value: Great comfort for an affordable price
- Tilt (up to 15°) to avoid reflections
- Lock your TV securely in place

### For small TVs up to 26 inch (66 cm)

WALL 2015 is a smart TV wall mount that provides secure support for smaller TVs ranging from 17 to 26 inch (43 to 66 cm). It can hold up to 20 kg (44 lbs).