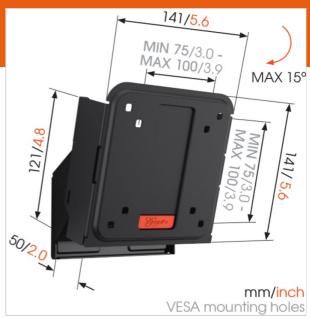

Standard fixed VESA patterns 75 mm x 75 mm

100 mm x 100

mm

Max. bolt size M6
Max. height of interface (mm) 121
Max. width of interface (mm) 141

# Technical specifications and dimensions

Min. distance to the wall (mm) 50