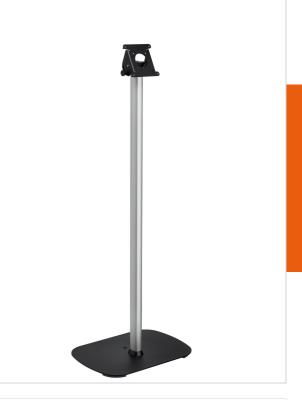

#### **Key Benefits**

- Theft prevention
- Easy to install
- Stylish design

PTA 3101 is a floorstand designed to be used in combination with the Vogel's PTS secure tablet enclosures.

The PTS tablet enclosure is secured to the floorstand with screws inside the tablet enclosure. The stand consists of a stylish aluminium pole with an integrated cable management system and a stable steel baseplate. The tilt angle is adjustable between 0-90 degrees.