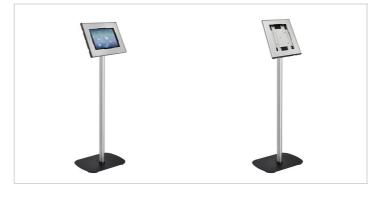

#### **Key Benefits**

- Theft prevention
- Easy to install
- Stylish design

PTA 3101 is a floorstand designed to be used in combination with the Vogel's PTS secure tablet enclosures.

The PTS tablet enclosure is secured to the floorstand with screws inside the tablet enclosure. The stand consists of a stylish aluminium pole with an integrated cable management system and a stable steel baseplate. The tilt angle is adjustable between 0-90 degrees.