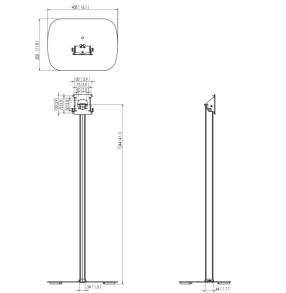

### **Product specifications**

| Product type number   | PTA 3101       |
|-----------------------|----------------|
| Article number (SKU)  | 7493110        |
| Colour                | Black          |
| EAN single box        | 8712285334726  |
| Tilt                  | Tilt up to 90° |
| Guarantee             | 5 years        |
| Max. weight load (kg) | 3              |
| Min. hole pattern     | 50mm x 50mm    |
| Max. hole pattern     | 100mm x 100mm  |

#### **Features**

| Functionality         | Tilt |
|-----------------------|------|
| Professional features |      |

| Max. height mid display (mm) | 1000 |
|------------------------------|------|
| Height (mm)                  | 1000 |
| Height of trolley/stand (mm) | 1000 |