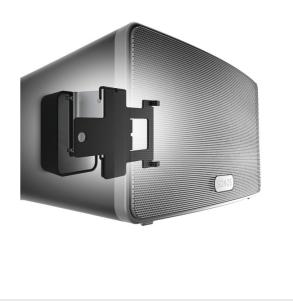

### Get more out of your Sonos PLAY:3

Integrate your Sonos PLAY:3 speaker seamlessly into your interior design by mounting it anywhere on your wall with the Vogel's SOUND 4203 wall mount. Mount your speaker vertically or horizontally, in any convenient spot - with the wide turn (70°) and tilt (30° up and down) capacity of the mount, you can always angle your speaker to provide the best acoustics. The low-profile wall mount provides secure support for your Sonos PLAY:3 and comes in black or white to match the colour of your speaker. Installing the mount perfectly straight is a breeze, thanks to the integrated spirit level.

#### Angle your speaker so it sounds best

The Vogel's wall mount for your Sonos PLAY:3 helps you save space while still creating the best listening position. Easily angle your speaker with one hand, and immerse yourself in music like never before. Are you looking for more positioning flexibility, without drilling holes? Vogel's also offers a floor stand for Sonos PLAY:3. Vogel's speaker wall mounts and floor stands are also available for Sonos PLAY:1 speakers.