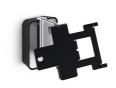

### Get more out of your Sonos PLAY:3

Integrate your Sonos PLAY:3 speaker seamlessly into your interior design by mounting it anywhere on your wall with the Vogel's SOUND 4203 wall mount. Mount your speaker vertically or horizontally, in any convenient spot - with the wide turn (70°) and tilt (30° up and down) capacity of the mount, you can always angle your speaker to provide the best acoustics. The low-profile wall mount provides secure support for your Sonos PLAY:3 and comes in black or white to match the colour of your speaker. Installing the mount perfectly straight is a breeze, thanks to the integrated spirit level.

#### Angle your speaker so it sounds best

The Vogel's wall mount for your Sonos PLAY:3 helps you save space while still creating the best listening position. Easily angle your speaker with one hand, and immerse yourself in music like never before. Are you looking for more positioning flexibility, without drilling holes? Vogel's also offers a floor stand for Sonos PLAY:3. Vogel's speaker wall mounts and floor stands are also available for Sonos PLAY:1 speakers.