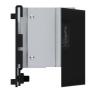

### Get more out of your Sonos PLAY:3

Integrate your Sonos PLAY:3 speaker seamlessly into your interior design by mounting it anywhere on your wall with the Vogel's SOUND 4203 wall mount. Mount your speaker vertically or horizontally, in any convenient spot - with the wide turn (70°) and tilt (30° up and down) capacity of the mount, you can always angle your speaker to provide the best acoustics. The low-profile wall mount provides secure support for your Sonos PLAY:3 and comes in black or white to match the colour of your speaker. Installing the mount perfectly straight is a breeze, thanks to the integrated spirit level.

#### Angle your speaker so it sounds best

The Vogel's wall mount for your Sonos PLAY:3 helps you save space while still creating the best listening position. Easily angle your speaker with one hand, and immerse yourself in music like never before. Are you looking for more positioning flexibility, without drilling holes? Vogel's also offers a floor stand for Sonos PLAY:3. Vogel's speaker wall mounts and floor stands are also available for Sonos PLAY:1 speakers.