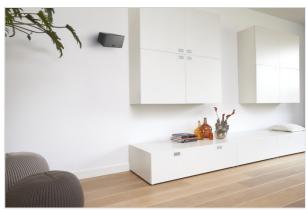

### Get more out of your Sonos PLAY:3

Integrate your Sonos PLAY:3 speaker seamlessly into your interior design by mounting it anywhere on your wall with the Vogel's SOUND 4203 wall mount. Mount your speaker vertically or horizontally, in any convenient spot - with the wide turn (70°) and tilt (30° up and down) capacity of the mount, you can always angle your speaker to provide the best acoustics. The low-profile wall mount provides secure support for your Sonos PLAY:3 and comes in black or white to match the colour of your speaker. Installing the mount perfectly straight is a breeze, thanks to the integrated spirit level.

#### Angle your speaker so it sounds best

The Vogel's wall mount for your Sonos PLAY:3 helps you save space while still creating the best listening position. Easily angle your speaker with one hand, and immerse yourself in music like never before. Are you looking for more positioning flexibility, without drilling holes? Vogel's also offers a floor stand for Sonos PLAY:3. Vogel's speaker wall mounts and floor stands are also available for Sonos PLAY:1 speakers.