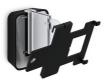

### Get more out of your Sonos PLAY:3

Integrate your Sonos PLAY:3 speaker seamlessly into your interior design by mounting it anywhere on your wall with the Vogel's SOUND 4203 wall mount. Mount your speaker vertically or horizontally, in any convenient spot - with the wide turn (70°) and tilt (30° up and down) capacity of the mount, you can always angle your speaker to provide the best acoustics. The low-profile wall mount provides secure support for your Sonos PLAY:3 and comes in black or white to match the colour of your speaker. Installing the mount perfectly straight is a breeze, thanks to the integrated spirit level.

#### Angle your speaker so it sounds best

The Vogel's wall mount for your Sonos PLAY:3 helps you save space while still creating the best listening position. Easily angle your speaker with one hand, and immerse yourself in music like never before. Are you looking for more positioning flexibility, without drilling holes? Vogel's also offers a floor stand for Sonos PLAY:3. Vogel's speaker wall mounts and floor stands are also available for Sonos PLAY:1 speakers.