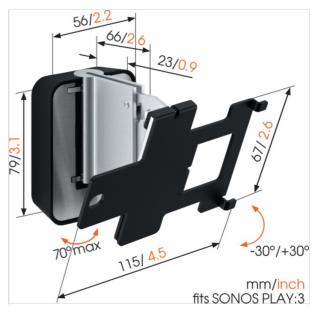

### Get more out of your Sonos PLAY:3

Integrate your Sonos PLAY:3 speaker seamlessly into your interior design by mounting it anywhere on your wall with the Vogel's SOUND 4203 wall mount. Mount your speaker vertically or horizontally, in any convenient spot - with the wide turn (70°) and tilt (30° up and down) capacity of the mount, you can always angle your speaker to provide the best acoustics. The low-profile wall mount provides secure support for your Sonos PLAY:3 and comes in black or white to match the colour of your speaker. Installing the mount perfectly straight is a breeze, thanks to the integrated spirit level.

### **Product specifications**

| Product type number  | SOUND 4203     |
|----------------------|----------------|
| Article number (SKU) | 8152030        |
| Colour               | Black          |
| EAN single box       | 8712285329661  |
| TÜV certified        | Yes            |
| Tilt                 | Tilt -30°/+30° |
| Turn                 | Up to 70°      |
| Guarantee            | 5 years        |
|                      |                |