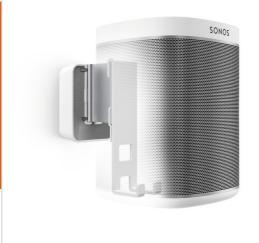

# SOUND 4201 Speaker Wall Mount for SONOS PLAY:1 (white)

Article number (SKU)
Colour

8152011 White

### Angle your speaker so it sounds best

The Vogel's wall mount for your Sonos PLAY: 1 helps you save space while still creating the best listening position. Easily adjust your speaker angle with one hand, and immerse yourself in music like never before. Are you looking for more positioning flexibility, without drilling holes? Vogel's also offers a floor stand for Sonos PLAY: 1. Vogel's speaker wall mounts and floor stands are also available for Sonos PLAY: 3 speakers.