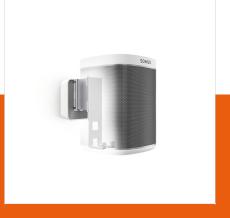

# SOUND 4201 Speaker Wall Mount for SONOS PLAY:1 (white)

Article number (SKU)
Colour

8152011 White

### Angle your speaker so it sounds best

The Vogel's wall mount for your Sonos PLAY: 1 helps you save space while still creating the best listening position. Easily adjust your speaker angle with one hand, and immerse yourself in music like never before. Are you looking for more positioning flexibility, without drilling holes? Vogel's also offers a floor stand for Sonos PLAY: 1. Vogel's speaker wall mounts and floor stands are also available for Sonos PLAY: 3 speakers.