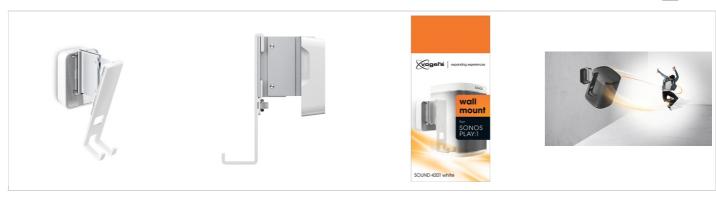

# SOUND 4201 Speaker Wall Mount for SONOS PLAY:1 (white)

Article number (SKU)
Colour

8152011 White

### Angle your speaker so it sounds best

The Vogel's wall mount for your Sonos PLAY: 1 helps you save space while still creating the best listening position. Easily adjust your speaker angle with one hand, and immerse yourself in music like never before. Are you looking for more positioning flexibility, without drilling holes? Vogel's also offers a floor stand for Sonos PLAY: 1. Vogel's speaker wall mounts and floor stands are also available for Sonos PLAY: 3 speakers.

## SOUND 4201 Speaker Wall Mount for SONOS PLAY:1 (white)

VOGEL'S HOLDING BV 2018 (c) All rights reserved Subject to printing errors, technical and price amendments

www.vogels.com