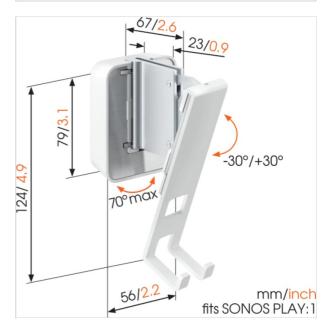

### **Product specifications**

Product type number SOUND 4201 Article number (SKU) 8152011 Colour White

EAN single box 8712285329647

TÜV certified Yes

Tilt Tilt -30°/+30°
Turn Up to 70°
Guarantee 5 years

Speaker product