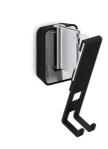

# SOUND 4201 Speaker Wall Mount for SONOS PLAY:1 (black)

Article number (SKU) Colour

8152010

### Angle your speaker so it sounds best

The Vogel's wall mount for your Sonos PLAY: 1 helps you save space while still creating the best listening position. Easily adjust your speaker angle with one hand, and immerse yourself in music like never before. Are you looking for more positioning flexibility, without drilling holes? Vogel's also offers a floor stand for Sonos PLAY: 1. Vogel's speaker wall mounts and floor stands are also available for Sonos PLAY: 3 speakers.