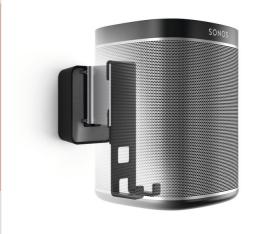

### Angle your speaker so it sounds best

The Vogel's wall mount for your Sonos PLAY: 1 helps you save space while still creating the best listening position. Easily adjust your speaker angle with one hand, and immerse yourself in music like never before. Are you looking for more positioning flexibility, without drilling holes? Vogel's also offers a floor stand for Sonos PLAY: 1. Vogel's speaker wall mounts and floor stands are also available for Sonos PLAY: 3 speakers.