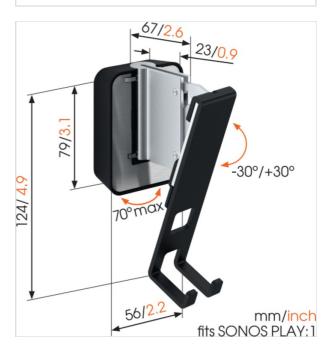

### **Specifications**

#### **Product specifications**

Product type number SOUND 4201 Article number (SKU) 8152010 Colour Black

EAN single box 8712285329623

TÜV certified Yes

Tilt Tilt -30°/+30°
Turn Up to 70°
Guarantee 5 years