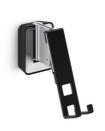

# SOUND 4201 Speaker Wall Mount for SONOS PLAY:1 (black)

Article number (SKU) Colour

8152010

### Angle your speaker so it sounds best

The Vogel's wall mount for your Sonos PLAY: 1 helps you save space while still creating the best listening position. Easily adjust your speaker angle with one hand, and immerse yourself in music like never before. Are you looking for more positioning flexibility, without drilling holes? Vogel's also offers a floor stand for Sonos PLAY: 1. Vogel's speaker wall mounts and floor stands are also available for Sonos PLAY: 3 speakers.