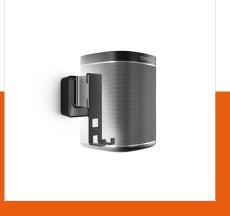

### Angle your speaker so it sounds best

The Vogel's wall mount for your Sonos PLAY: 1 helps you save space while still creating the best listening position. Easily adjust your speaker angle with one hand, and immerse yourself in music like never before. Are you looking for more positioning flexibility, without drilling holes? Vogel's also offers a floor stand for Sonos PLAY: 1. Vogel's speaker wall mounts and floor stands are also available for Sonos PLAY: 3 speakers.