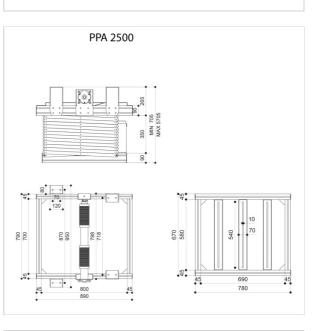

### **Product specifications**

| Product type number           | PPL 2500      |
|-------------------------------|---------------|
| Article number (SKU)          | 7025000       |
| Colour                        | Silver        |
| EAN single box                | 8712285338465 |
| TÜV certified                 | Yes           |
| Guarantee                     | 2 years       |
| Guarantee on Electrical Parts | 2 years       |
| Max. weight load (kg)         | 70            |

### Technical specifications and dimensions

| Average power consumption (W) | 265        |
|-------------------------------|------------|
| Voltage (V)                   | 230V, 50Hz |
| Min. distance to ceiling (mm) | n/a        |
| Max. distance to ceiling (mm) | 5705       |
|                               | 705        |
| Length of projector lift (mm) | 890        |
| Width of projector lift (mm)  | 790        |
|                               |            |