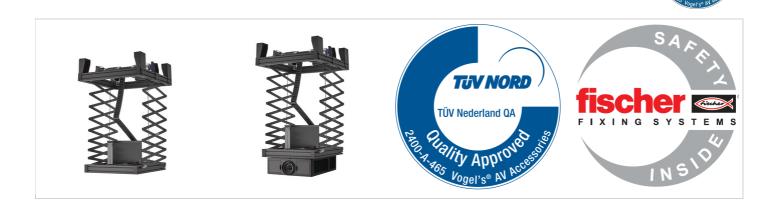

### **PPL 2500 Projector lift system**

Article number (SKU) Colour 7025000 Silver

#### **Key benefits**

- Cable management
- Theft prevention
- Easy to install
- TÜV certified

The PPL 2500 projector lift system is the perfect solution for the integration of a large projector at a ceiling for example in an auditorium or conference hall.

The lift is equipped with a heavy-duty but silent motor which assures a fast and stable up-down movement of the projector. Furthermore, the motor is provided with an RF remote controller and offers the possibility to set three motor limit stops: an upper, intermediate and a down stop. The intermediate stop can be set at the desired height for projection mode, whereas the down one can be adjusted up to 500 cm stroke and can be used as a service mode position.

The maximum weight capacity of the projector lift is 70 kg.

A safety device is built-in in order to offer maximum security in case of an unlikely failure of the mechanism. The movement of the projector mounting frame is controlled by two strong steel cables.

#### **Features**

Professional features Fischer inside Motorized