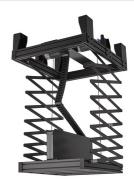

#### **Key benefits**

- Cable management
- Theft prevention
- Easy to install
- TÜV certified

The PPL 2500 projector lift system is the perfect solution for the integration of a large projector at a ceiling for example in an auditorium or conference hall.

The lift is equipped with a heavy-duty but silent motor which assures a fast and stable up-down movement of the projector. Furthermore, the motor is provided with an RF remote controller and offers the possibility to set three motor limit stops: an upper, intermediate and a down stop. The intermediate stop can be set at the desired height for projection mode, whereas the down one can be adjusted up to 500 cm stroke and can be used as a service mode position.

The maximum weight capacity of the projector lift is 70 kg.

A safety device is built-in in order to offer maximum security in case of an unlikely failure of the mechanism. The movement of the projector mounting frame is controlled by two strong steel cables.