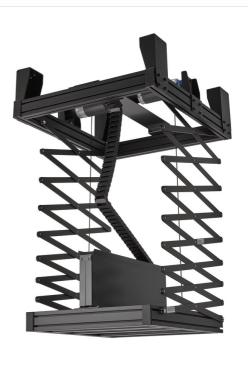

#### **Key benefits**

- Cable management
- Theft prevention
- Easy to install
- TÜV certified

The PPL 2500 projector lift system is the perfect solution for the integration of a large projector at a ceiling for example in an auditorium or conference hall.

The lift is equipped with a heavy-duty but silent motor which assures a fast and stable up-down movement of the projector. Furthermore, the motor is provided with an RF remote controller and offers the possibility to set three motor limit stops: an upper, intermediate and a down stop. The intermediate stop can be set at the desired height for projection mode, whereas the down one can be adjusted up to 500 cm stroke and can be used as a service mode position.

The maximum weight capacity of the projector lift is 70 kg.

A safety device is built-in in order to offer maximum security in case of an unlikely failure of the mechanism. The movement of the projector mounting frame is controlled by two strong steel cables.