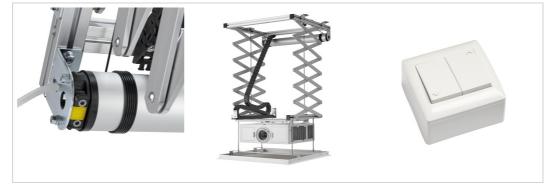

#### **Key benefits**

- · Cable management
- Theft prevention
- Easy to install
- TÜV certified

The PPL 2170 projector lift system is the perfect solution for the integration of a large and heavy projector into a ceiling where an aesthetical solution is required. Not only is the projector neatly hidden, it is also theft delaying. The lifts runs silently and offers two adjustable positions: top and show.

This lift has been developed to be installed inside a false ceiling where very few space is available. Inside the false ceiling only a minimum height of 25,5 cm is required to install lift and projector. The motor allows a drop of 172 cm.

The maximum weight capacity of the projector lift is 30 kg. The PPL 2170 is supplied with extendable side brackets in order to position the ceiling tile exactly in the ceiling tile grid. The lift is equipped with two safety screws that prevent the lift to extent further to the preset end stop.