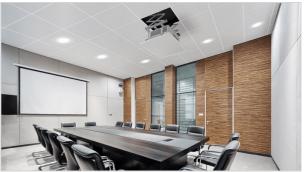

#### **Key benefits**

- · Cable management
- Theft prevention
- Easy to install
- TÜV certified

The PPL 2170 projector lift system is the perfect solution for the integration of a large and heavy projector into a ceiling where an aesthetical solution is required. Not only is the projector neatly hidden, it is also theft delaying. The lifts runs silently and offers two adjustable positions: top and show.