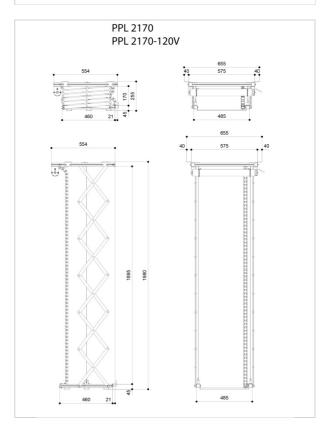

### **Product specifications**

Product type number PPL 2170 7021704 Article number (SKU) Colour Silver

EAN single box 8712285338427

TÜV certified Yes Guarantee 2 years Guarantee on Electrical Parts 2 years 30 Max. weight load (kg)

### **Technical specifications and dimensions**

Average power consumption 184

(W)

Voltage (V) 220-230 V, 50

Hz

Min. distance to ceiling (mm) n/a 1979 Max. distance to ceiling (mm) 255

Length of projector lift (mm) 554 Width of projector lift (mm) 575