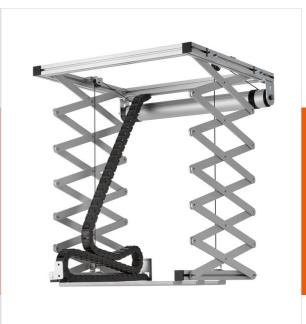

#### **Key benefits**

- · Cable management
- Theft prevention
- Easy to install
- TÜV certified

The PPL 2170 projector lift system is the perfect solution for the integration of a large and heavy projector into a ceiling where an aesthetical solution is required. Not only is the projector neatly hidden, it is also theft delaying. The lifts runs silently and offers two adjustable positions: top and show.

This lift has been developed to be installed inside a false ceiling where very few space is available. Inside the false ceiling only a minimum height of 25,5 cm is required to install lift and projector. The motor allows a drop of 172 cm.

The maximum weight capacity of the projector lift is 30 kg. The PPL 2170 is supplied with extendable side brackets in order to position the ceiling tile exactly in the ceiling tile grid. The lift is equipped with two safety screws that prevent the lift to extent further to the preset end stop.