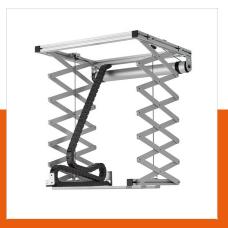

#### **Key benefits**

- · Cable management
- Theft prevention
- Easy to install
- TÜV certified

The PPL 2170 projector lift system is the perfect solution for the integration of a large and heavy projector into a ceiling where an aesthetical solution is required. Not only is the projector neatly hidden, it is also theft delaying. The lifts runs silently and offers two adjustable positions: top and show.

This lift has been developed to be installed inside a false ceiling where very few space is available. Inside the false ceiling only a minimum height of 25,5 cm is required to install lift and projector. The motor allows a drop of 172 cm.

The maximum weight capacity of the projector lift is 30 kg. The PPL 2170 is supplied with extendable side brackets in order to position the ceiling tile exactly in the ceiling tile grid. The lift is equipped with two safety screws that prevent the lift to extent further to the preset end stop.