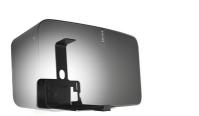

#### Get more out of your speaker

Integrate your speaker seamlessly into your interior design by mounting it anywhere on your wall with the Vogel's SOUND 3205 wall bracket. Mount the bracket high or low, out of sight or in plain view - the wide turn (70°) and tilt (10° down) capacity make sure that you can always angle your speaker to sound best. This low-profile speaker bracket provides secure support for your speaker and comes in black or white to match the colour of your speaker.

#### Angle your speaker so it sounds best

The Vogel's wall mount for your speaker helps you save space while still creating the best listening position. Easily adjust your speaker angle with one hand, and immerse yourself in music like never before.