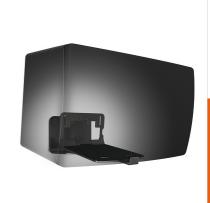

#### Get more out of your speaker

Integrate your speaker seamlessly into your interior design by mounting it anywhere on your wall with the Vogel's SOUND 3205 wall bracket. Mount the bracket high or low, out of sight or in plain view - the wide turn (70°) and tilt (10° down) capacity make sure that you can always angle your speaker to sound best. This low-profile speaker bracket provides secure support for your speaker and comes in black or white to match the colour of your speaker.

#### Angle your speaker so it sounds best

The Vogel's wall mount for your speaker helps you save space while still creating the best listening position. Easily adjust your speaker angle with one hand, and immerse yourself in music like never before.