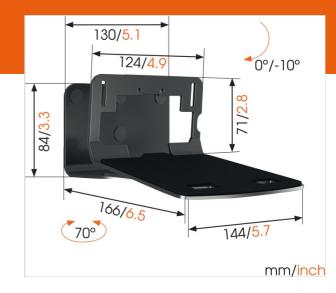

#### Get more out of your speaker

Integrate your speaker seamlessly into your interior design by mounting it anywhere on your wall with the Vogel's SOUND 3205 wall bracket. Mount the bracket high or low, out of sight or in plain view - the wide turn (70°) and tilt (10° down) capacity make sure that you can always angle your speaker to sound best. This low-profile speaker bracket provides secure support for your speaker and comes in black or white to match the colour of your speaker.

#### Angle your speaker so it sounds best

The Vogel's wall mount for your speaker helps you save space while still creating the best listening position. Easily adjust your speaker angle with one hand, and immerse yourself in music like never before.

### **Product specifications**

| Product type number  | SOUND 3205     |  |
|----------------------|----------------|--|
| Article number (SKU) | 8153250        |  |
| Colour               | Black          |  |
| EAN single box       | 8712285337307  |  |
| TÜV certified        | Yes            |  |
| Tilt                 | Tilt up to 10° |  |
| Turn                 | Up to 70°      |  |
| Guarantee            | 5 years        |  |
|                      |                |  |