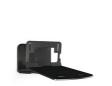

#### Get more out of your speaker

Integrate your speaker seamlessly into your interior design by mounting it anywhere on your wall with the Vogel's SOUND 3205 wall bracket. Mount the bracket high or low, out of sight or in plain view - the wide turn (70°) and tilt (10° down) capacity make sure that you can always angle your speaker to sound best. This low-profile speaker bracket provides secure support for your speaker and comes in black or white to match the colour of your speaker.

#### Angle your speaker so it sounds best

The Vogel's wall mount for your speaker helps you save space while still creating the best listening position. Easily adjust your speaker angle with one hand, and immerse yourself in music like never before.