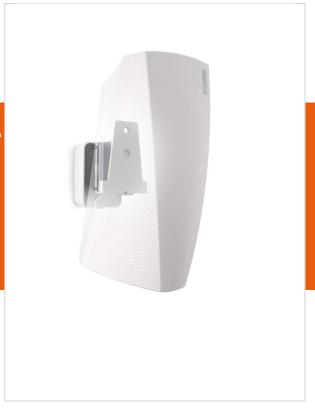

#### Get more out of your Denon HEOS 3

Integrate your Denon HEOS 3 speaker seamlessly into your interior design by mounting it anywhere on your wall with the Vogel's SOUND 5203 wall bracket. Mount your speaker vertically or horizontally, in any convenient spot - with the wide turn (70°) and tilt (30° up and down) capacity of the bracket, you can always angle your speaker to provide the best acoustics.

The low-profile wall bracket provides secure support for your Denon HEOS 3 and comes in black or white to match the colour of your speaker. Installing the bracket perfectly straight is a breeze, thanks to the integrated spirit level.

### Angle your speaker so it sounds best

The Vogel's wall mount for your Denon HEOS 3 helps you save space while still creating the best listening position. Easily angle your speaker with one hand, and immerse yourself in music like never before.