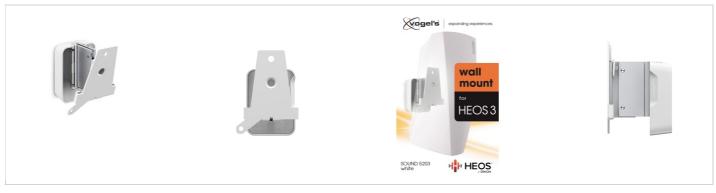

## **SOUND 5203 Speaker Wall Mount for Denon HEOS 3 (white)**

Article number (SKU)
Colour

8155231 White

#### Get more out of your Denon HEOS 3

Integrate your Denon HEOS 3 speaker seamlessly into your interior design by mounting it anywhere on your wall with the Vogel's SOUND 5203 wall bracket. Mount your speaker vertically or horizontally, in any convenient spot - with the wide turn (70°) and tilt (30° up and down) capacity of the bracket, you can always angle your speaker to provide the best acoustics.

The low-profile wall bracket provides secure support for your Denon HEOS 3 and comes in black or white to match the colour of your speaker. Installing the bracket perfectly straight is a breeze, thanks to the integrated spirit level.