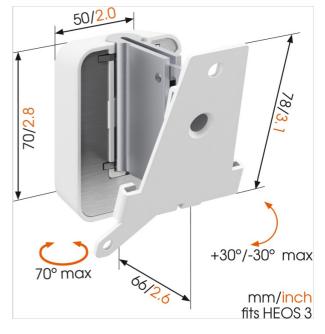

### **Product specifications**

Product type number SOUND 5203
Article number (SKU) 8155231
Colour White

EAN single box 8712285333866

TÜV certified Yes

Tilt Tilt -30°/+30°
Turn Up to 70°
Guarantee Lifetime

### Technical specifications and dimensions

Speaker product size HEOS 3