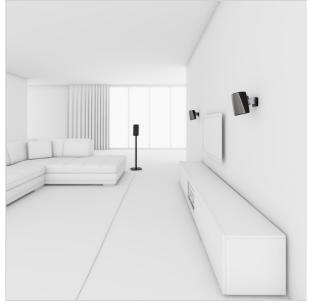

#### Get more out of your Denon HEOS 3

Integrate your Denon HEOS 3 speaker seamlessly into your interior design by mounting it anywhere on your wall with the Vogel's SOUND 5203 wall bracket. Mount your speaker vertically or horizontally, in any convenient spot - with the wide turn (70°) and tilt (30° up and down) capacity of the bracket, you can always angle your speaker to provide the best acoustics.

### Angle your speaker so it sounds best

The Vogel's wall mount for your Denon HEOS 3 helps you save space while still creating the best listening position. Easily angle your speaker with one hand, and immerse yourself in music like never before.