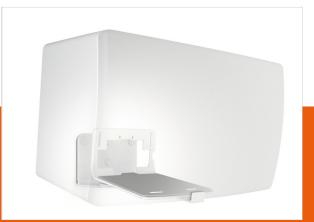

#### Get more out of your speaker

Integrate your speaker seamlessly into your interior design by mounting it anywhere on your wall with the Vogel's SOUND 3205 wall bracket. Mount the bracket high or low, out of sight or in plain view - the wide turn (70°) and tilt (10° down) capacity make sure that you can always angle your speaker to sound best. This low-profile speaker bracket provides secure support for your speaker and comes in black or white to match the colour of your speaker.

#### Angle your speaker so it sounds best

The Vogel's wall mount for your speaker helps you save space while still creating the best listening position. Easily adjust your speaker angle with one hand, and immerse yourself in music like never before.