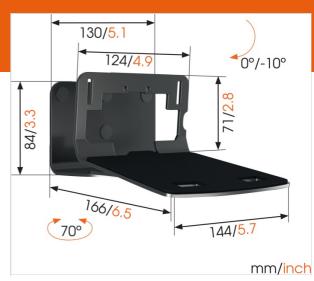

#### Get more out of your speaker

Integrate your speaker seamlessly into your interior design by mounting it anywhere on your wall with the Vogel's SOUND 3205 wall bracket. Mount the bracket high or low, out of sight or in plain view - the wide turn (70°) and tilt (10° down) capacity make sure that you can always angle your speaker to sound best. This low-profile speaker bracket provides secure support for your speaker and comes in black or white to match the colour of your speaker.

#### **Product specifications**

Product type number SOUND 3205
Article number (SKU) 8153251
Colour White

EAN single box 8712285337321

TÜV certified Yes

Tilt up to 10°
Turn Up to 70°
Guarantee 5 years