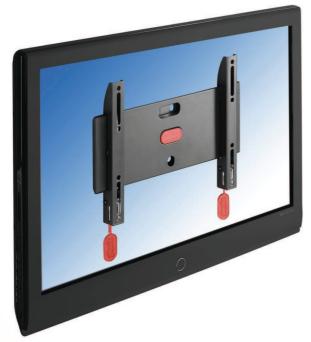

## PHW100S WALL MOUNT FLAT S

GuaranteeLife longMin. distance to the wall (mm)27.0Min. TV size (inch)19"Max. screen size (inch)37"Max. screen weight (kg)20.0

Hole pattern (mm) Min. 75x75 / Max. 200x200

Enjoy your LED/LCD TV mounted (very) flat to the wall, and tilt it towards your viewing position. The FLAT SMALL wall mount from Physix is suitable for TV's from 19" to 37" weighing up to 20 kg.

## PHW100S WALL MOUNT FLAT S

This universal support is suitable for almost all LED/LCD TV brands (use our MOUNT MATCHER to find exactly the right mount size for your TV). It comes with easy mounting instructions, as well as all the screws and wall plugs you might need. The Lock Release feature clicks your TV to the wall, and ensures a secure & safe connection between the TV and the wall mount.

## **Features**

- Easy install
- Fixed to the wall
- Mounting material included