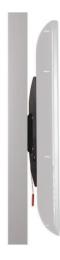

## PHW100S WALL MOUNT FLAT S

GuaranteeLife longMin. distance to the wall (mm)27.0Min. TV size (inch)19"Max. screen size (inch)37"Max. screen weight (kg)20.0

Hole pattern (mm) Min. 75x75 / Max. 200x200

Enjoy your LED/LCD TV mounted (very) flat to the wall, and tilt it towards your viewing position. The FLAT SMALL wall mount from Physix is suitable for TV's from 19" to 37" weighing up to 20 kg.

## PHW100S WALL MOUNT FLAT S

This universal support is suitable for almost all LED/LCD TV brands (use our MOUNT MATCHER to find exactly the right mount size for your TV). It comes with easy mounting instructions, as well as all the screws and wall plugs you might need. The Lock Release feature clicks your TV to the wall, and ensures a secure & safe connection between the TV and the wall mount.