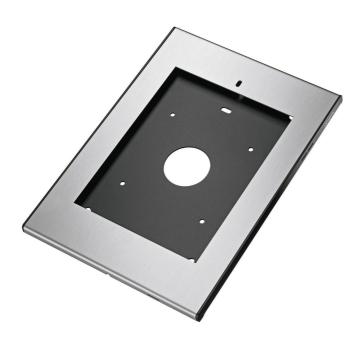

## PTS 1206 TabLock for iPad 2,3 and 4, home button hidden

More and more tablet PC's like the iPad are used for public applications in retail shops, museums, showrooms and exhibitions. Vogel's Professional has developed a secure enclosure for the iPad 2,3 and 4 called TabLock. TabLock prevents theft and unauthorized operation of the tablet.

## PTS 1206 TabLock for iPad 2,3 and 4, home button hidden

Made out of high quality aluminium and steel we designed a stylish and slim enclosure which protects the iPad in public environments. The Secure TabLock iPad enclosure can be mounted directly to the wall, or via de VESA 100x100 mm mounting holes to any Vogel's VESA compatible mounts. Quick and easy opening of the secure TabLock enclosure is possible thanks to the new unique locking mechanism using a key and lock.