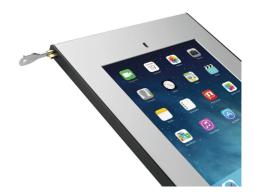

## PTS 1206 TabLock for iPad 2,3 and 4, home button hidden

More and more tablet PC's like the iPad are used for public applications in retail shops, museums, showrooms and exhibitions. Vogel's Professional has developed a secure enclosure for the iPad 2,3 and 4 called TabLock. TabLock prevents theft and unauthorized operation of the tablet.

## PTS 1206 TabLock for iPad 2,3 and 4, home button hidden

Made out of high quality aluminium and steel we designed a stylish and slim enclosure which protects the iPad in public environments. The Secure TabLock iPad enclosure can be mounted directly to the wall, or via de VESA 100x100 mm mounting holes to any Vogel's VESA compatible mounts. Quick and easy opening of the secure TabLock enclosure is possible thanks to the new unique locking mechanism using a key and lock.