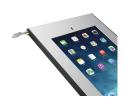

## PTS 1206 TabLock for iPad 2,3 and 4, home button hidden

More and more tablet PC's like the iPad are used for public applications in retail shops, museums, showrooms and exhibitions. Vogel's Professional has developed a secure enclosure for the iPad 2,3 and 4 called TabLock. TabLock prevents theft and unauthorized operation of the tablet.

## PTS 1206 TabLock for iPad 2,3 and 4, home button hidden

Made out of high quality aluminium and steel we designed a stylish and slim enclosure which protects the iPad in public environments. The Secure TabLock iPad enclosure can be mounted directly to the wall, or via de VESA 100x100 mm mounting holes to any Vogel's VESA compatible mounts. Quick and easy opening of the secure TabLock enclosure is possible thanks to the new unique locking mechanism using a key and lock.