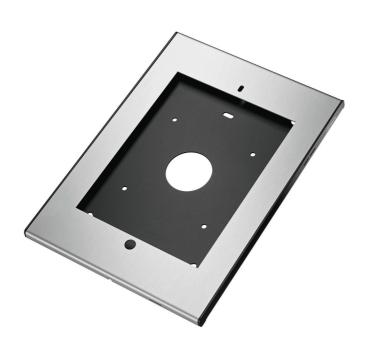

## PTS 1205 TabLock for iPad 2,3 and 4, home button accessible

Made out of high quality aluminium and steel we designed a stylish and slim enclosure which protects the iPad in public environments. The Secure TabLock iPad enclosure can be mounted directly to the wall, or via de VESA 100x100 mm mounting holes to any Vogel's VESA compatible mounts. Quick and easy opening of the secure TabLock enclosure is possible thanks to the new unique locking mechanism using a key and lock.