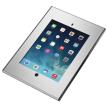

## PTS 1205 TabLock for iPad 2,3 and 4, home button accessible

More and more tablet PC's like the iPad are used for public applications in retail shops, museums, showrooms and exhibitions. Vogel's Professional has developed a secure enclosure for the iPad 2,3 and 4 called TabLock.

## PTS 1205 TabLock for iPad 2,3 and 4, home button accessible

Made out of high quality aluminium and steel we designed a stylish and slim enclosure which protects the iPad in public environments. The Secure TabLock iPad enclosure can be mounted directly to the wall, or via de VESA 100x100 mm mounting holes to any Vogel's VESA compatible mounts. Quick and easy opening of the secure TabLock enclosure is possible thanks to the new unique locking mechanism using a key and lock.