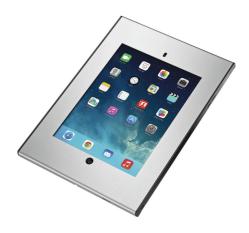

## PTS 1205 TabLock for iPad 2,3 and 4, home button accessible

More and more tablet PC's like the iPad are used for public applications in retail shops, museums, showrooms and exhibitions. Vogel's Professional has developed a secure enclosure for the iPad 2,3 and 4 called TabLock.

## PTS 1205 TabLock for iPad 2,3 and 4, home button accessible

Made out of high quality aluminium and steel we designed a stylish and slim enclosure which protects the iPad in public environments. The Secure TabLock iPad enclosure can be mounted directly to the wall, or via de VESA 100x100 mm mounting holes to any Vogel's VESA compatible mounts. Quick and easy opening of the secure TabLock enclosure is possible thanks to the new unique locking mechanism using a key and lock.