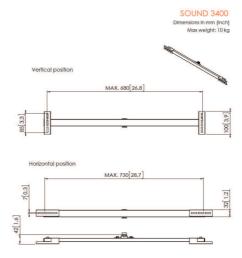

## SOUND 3400 - Sound Bar Mount

This sound bar bracket can be used in combination with Vogel's cable columns (CABLE 10 or NEXT 7840) to easily hide and guide your cables. The height of the Sound Bar Mount can be adjusted to fit the height of the column and soundbar. It holds a maximum soundbar weight of 10 kg (22 lbs) and provides secure support for your soundbar.