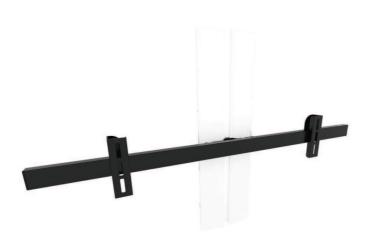

## SOUND 3400 - Sound Bar Mount

Need a way to mount your soundbar so it fits seamlessly with your flat screen TV? The SOUND 3400 offers a stylish way to mount a soundbar to flat screen TVs that fit flat to the wall with a Vogel's cable column. This Sound Bar Mount and cable guiding system creates a clean look and feel for your entertainment centre with your cables hidden neatly out of sight.

## SOUND 3400 - Sound Bar Mount

This sound bar bracket can be used in combination with Vogel's cable columns (CABLE 10 or NEXT 7840) to easily hide and guide your cables. The height of the Sound Bar Mount can be adjusted to fit the height of the column and soundbar. It holds a maximum soundbar weight of 10 kg (22 lbs) and provides secure support for your soundbar.