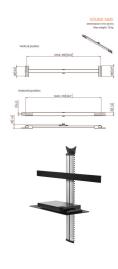

## SOUND 3400 - Sound Bar Mount

This sound bar bracket can be used in combination with Vogel's cable columns (CABLE 10 or NEXT 7840) to easily hide and guide your cables. The height of the Sound Bar Mount can be adjusted to fit the height of the column and soundbar. It holds a maximum soundbar weight of 10 kg (22 lbs) and provides secure support for your soundbar.

## LOGISTIC INFORMATION

EAN CODE PRODUCT 8712285326660

NET WEIGHT (KG) 0.88
SINGLE BOX WIDTH (MM) 79
SINGLE BOX LENGTH (MM) 719

Single Box Height (mm) 35

Version: 03-Jun-2014 WWW.VOGELS.COM