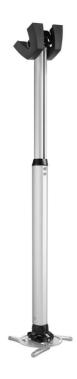

## PPC 1585 PROJECTOR CEILING MOUNT

The PPC 1585 is a height adjustable projector mount specially designed for the latest generation of projectors weighing up to 15 kg. This projector interface is equipped with fine tune adjustability for precise alignment to the projection surface. Once aligned, the projector stays in position. Turning the unique friction ring will eliminate all play from the interface connections, making the mount a solid and very stable solution.

## PPC 1585 PROJECTOR CEILING MOUNT

The height adjustable projector ceiling mount kits can be used when the height of the ceiling is not known or when flexibility is wanted. These mounts come in 3 lengths offering variable height adjustment from 400 to 1350 mm. The CIS® Cable Inlay System runs the full length of the pole and even allows for cable routing after installation. The CIS® offers sufficient space for all cables required and enables you to hide all the cables in a matter of seconds.

## **Features**

- Adjustable height
- Easy mounting
- Including special M6 inserts
- Ceiling plate suitable for inclined and flat ceilings
- Cover included for false ceilings
- Fine tune adjustability