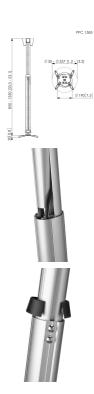

## PPC 1585 PROJECTOR CEILING MOUNT

The height adjustable projector ceiling mount kits can be used when the height of the ceiling is not known or when flexibility is wanted. These mounts come in 3 lengths offering variable height adjustment from 400 to 1350 mm. The CIS® Cable Inlay System runs the full length of the pole and even allows for cable routing after installation. The CIS® offers sufficient space for all cables required and enables you to hide all the cables in a matter of seconds.

## **Features**

- Adjustable height
- Easy mounting
- Including special M6 inserts
- Ceiling plate suitable for inclined and flat ceilings
- Cover included for false ceilings
- Fine tune adjustability