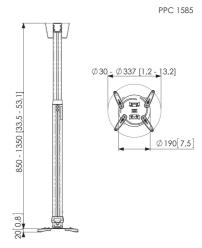

## PPC 1585 PROJECTOR CEILING MOUNT

The height adjustable projector ceiling mount kits can be used when the height of the ceiling is not known or when flexibility is wanted. These mounts come in 3 lengths offering variable height adjustment from 400 to 1350 mm. The CIS® Cable Inlay System runs the full length of the pole and even allows for cable routing after installation. The CIS® offers sufficient space for all cables required and enables you to hide all the cables in a matter of seconds.

## **Features**

- Adjustable height
- Easy mounting
- Including special M6 inserts
- Ceiling plate suitable for inclined and flat ceilings
- Cover included for false ceilings
- Fine tune adjustability