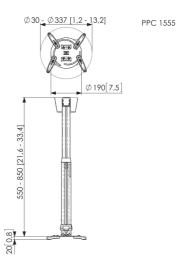

## PPC 1555 PROJECTOR CEILING MOUNT WHITE

The PPC 1555 is a height adjustable projector mount specially designed for the latest generation of projectors weighing up to 15 kg. This projector interface is equipped with fine tune adjustability for precise alignment to the projection surface. Once aligned, the projector stays in position. Turning the unique friction ring will eliminate all play from the interface connections, making the mount a solid and very stable solution.

## PPC 1555 PROJECTOR CEILING MOUNT WHITE

The height adjustable projector ceiling mount kits can be used when the height of the ceiling is not known or when flexibility is wanted. These mounts come in 3 lengths offering variable height adjustment from 400 to 1350 mm. The CIS® Cable Inlay System runs the full length of the pole and even allows for cable routing after installation. The CIS® offers sufficient space for all cables required and enables you to hide all the cables in a matter of seconds.

## **Features**

- Adjustable height
- Easy mounting
- Ceiling plate suitable for inclined and flat ceilings
- Cover included for false ceilings
- Fine tune adjustability