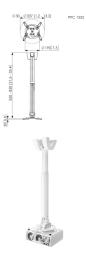

## PPC 1555 PROJECTOR CEILING MOUNT WHITE

The PPC 1555 is a height adjustable projector mount specially designed for the latest generation of projectors weighing up to 15 kg. This projector interface is equipped with fine tune adjustability for precise alignment to the projection surface. Once aligned, the projector stays in position. Turning the unique friction ring will eliminate all play from the interface connections, making the mount a solid and very stable solution.

## PPC 1555 PROJECTOR CEILING MOUNT WHITE

The height adjustable projector ceiling mount kits can be used when the height of the ceiling is not known or when flexibility is wanted. These mounts come in 3 lengths offering variable height adjustment from 400 to 1350 mm. The CIS® Cable Inlay System runs the full length of the pole and even allows for cable routing after installation. The CIS® offers sufficient space for all cables required and enables you to hide all the cables in a matter of seconds.

## **Features**

- Adjustable height
- Easy mounting
- Ceiling plate suitable for inclined and flat ceilings
- Cover included for false ceilings
- Fine tune adjustability