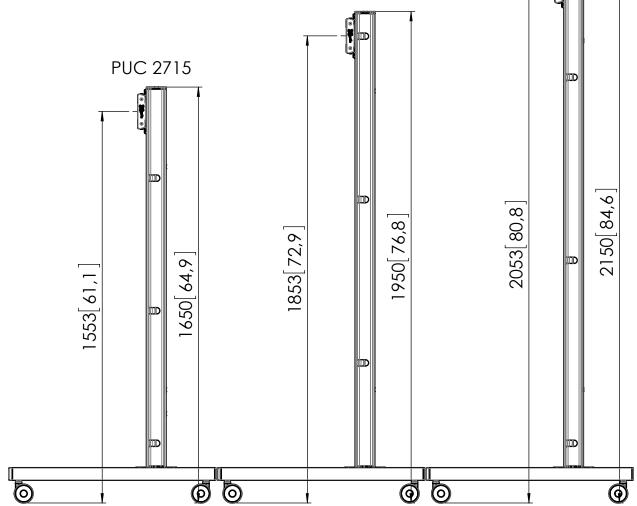

## Product data sheet TROLLEY HEIGHT

Dimensions in mm [inch]

MAXIMUM HEIGHT CENTER DISPLAY AND MAXIMUM HEIGHT TROLLEY

PUC 2718

Note: This document and specifications herein are confidential and the exclusive property of Vogel's Products b.v. Neither this design nor any information contained in this drawing may be reproduced or disclosed to others without written consent of Vogel's Products b.v. The design and information will not be reproduced, copied or used, either in part or in its entirety, as the basis for the manufacture or sale of items without written permission. Warning: Please study all instructions and illustrations carefully before installation. Information in this document is subject to change without further notice. T330898\_01\_00 Product data sheet P.RD.F10-rev2 25-02-2013