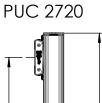

## Product data sheet TROLLEY HEIGHT

Dimensions in mm [inch]

MAXIMUM HEIGHT CENTER DISPLAY AND MAXIMUM HEIGHT TROLLEY

PUC 2718

Note: This document and specifications herein are confidential and the exclusive property of Vogel's Products b.v. Neither this design nor any information contained in this drawing may be reproduced or disclosed to others without written consent of Vogel's Products b.v. The design and information will not be reproduced, copied or used, either in part or in its entirety, as the basis for the manufacture or sale of items without written permission. Warning: Please study all instructions and illustrations carefully before installation. Information in this document is subject to change without further notice. T330898\_01\_00 Product data sheet P.RD.F10-rev2 25-02-2013