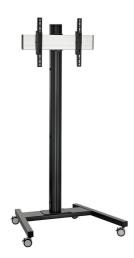

## PFT 8520 Trolley frame large, black

The PFT8520 trolley frame is a part of the modular Connect-it system with which you can create a mobile solution for medium- to large-sized displays.

Guarantee

5 years

## PFT 8520 Trolley frame large, black

Vogel's Connect-it floor solutions (floor stands and trolleys) is an uniquely flexible system. With only a few standard components, you can create a solution for almost any requirement. From a single display floor stand in a shop window, a back-to-back display set-up in an airport, to a movable video conferencing set-up for corporate use, the flexible Connect-it floor solutions line fits every situation. Connect-it floor solutions can accommodate displays from small to extra large, weighing up to 160 kg. Connect-it floor modules are available in black and silver to fit any interior décor.