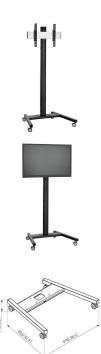

## PFT 8520 Trolley frame large, black

The PFT8520 trolley frame is a part of the modular Connect-it system with which you can create a mobile solution for medium- to large-sized displays.

Guarantee

5 years

## PFT 8520 Trolley frame large, black

Vogel's Connect-it floor solutions (floor stands and trolleys) is an uniquely flexible system. With only a few standard components, you can create a solution for almost any requirement. From a single display floor stand in a shop window, a back-to-back display set-up in an airport, to a movable video conferencing set-up for corporate use, the flexible Connect-it floor solutions line fits every situation. Connect-it floor solutions can accommodate displays from small to extra large, weighing up to 160 kg. Connect-it floor modules are available in black and silver to fit any interior décor.