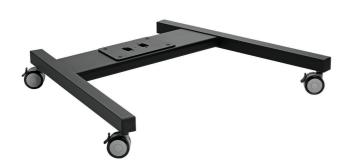

## PFT 8520 Trolley frame large, black

The PFT8520 trolley frame is a part of the modular Connect-it system with which you can create a mobile solution for medium- to large-sized displays.

Guarantee

5 years

## PFT 8520 Trolley frame large, black

Vogel's Connect-it floor solutions (floor stands and trolleys) is an uniquely flexible system. With only a few standard components, you can create a solution for almost any requirement. From a single display floor stand in a shop window, a back-to-back display set-up in an airport, to a movable video conferencing set-up for corporate use, the flexible Connect-it floor solutions line fits every situation. Connect-it floor solutions can accommodate displays from small to extra large, weighing up to 160 kg. Connect-it floor modules are available in black and silver to fit any interior décor.