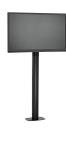

## PFF 7060 Floor mounting plate, black

The PFF7060 floor plate is a part of the modular Connect-it system. With this floorplate you can create a multi purpose permanent floor solution.

Guarantee

5 years

## PFF 7060 Floor mounting plate, black

Vogel's Connect-it floor solutions (floor stands and trolleys) is an uniquely flexible system. With only a few standard components, you can create a solution for almost any requirement. From a single display floor stand in a shop window, a back-to-back display set-up in an airport, to a movable video conferencing set-up for corporate use, the flexible Connect-it floor solutions line fits every situation. Connect-it floor solutions can accommodate displays from small to extra large, weighing up to 160 kg. Connect-it floor modules are available in black and silver to fit any interior décor.