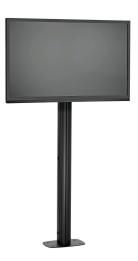

## PFF 7060 Floor mounting plate, black

The PFF7060 floor plate is a part of the modular Connect-it system. With this floorplate you can create a multi purpose permanent floor solution.

Guarantee

5 years

## PFF 7060 Floor mounting plate, black

Vogel's Connect-it floor solutions (floor stands and trolleys) is an uniquely flexible system. With only a few standard components, you can create a solution for almost any requirement. From a single display floor stand in a shop window, a back-to-back display set-up in an airport, to a movable video conferencing set-up for corporate use, the flexible Connect-it floor solutions line fits every situation. Connect-it floor solutions can accommodate displays from small to extra large, weighing up to 160 kg. Connect-it floor modules are available in black and silver to fit any interior décor.