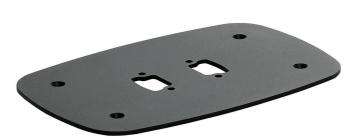

## PFF 7060 Floor mounting plate, black

The PFF7060 floor plate is a part of the modular Connect-it system. With this floorplate you can create a multi purpose permanent floor solution.

Guarantee

5 years

## PFF 7060 Floor mounting plate, black

Vogel's Connect-it floor solutions (floor stands and trolleys) is an uniquely flexible system. With only a few standard components, you can create a solution for almost any requirement. From a single display floor stand in a shop window, a back-to-back display set-up in an airport, to a movable video conferencing set-up for corporate use, the flexible Connect-it floor solutions line fits every situation. Connect-it floor solutions can accommodate displays from small to extra large, weighing up to 160 kg. Connect-it floor modules are available in black and silver to fit any interior décor.