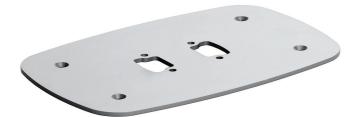

## PFF 7060 Floor mounting plate, silver

The PFF7060 floor plate is a part of the modular Connect-it system. With this floorplate you can create a multi purpose permanent floor solution.

Guarantee

5 years

## PFF 7060 Floor mounting plate, silver

Vogel's Connect-it floor solutions (floor stands and trolleys) is an uniquely flexible system. With only a few standard components, you can create a solution for almost any requirement. From a single display floor stand in a shop window, a back-to-back display set-up in an airport, to a movable video conferencing set-up for corporate use, the flexible Connect-it floor solutions line fits every situation. Connect-it floor solutions can accommodate displays from small to extra large, weighing up to 160 kg. Connect-it floor modules are available in black and silver to fit any interior décor.