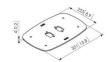

## Logistic information

**EAN Code Product** 8712285323881

Net weight (kg) 3.8
Single Box Width (mm) 380
Single Box Length (mm) 249
Single Box Height (mm) 49

Version: 07-May-2013 www.vogels.com