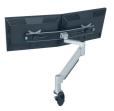

## PFA 9102 Dual monitor adapter

The two monitors will be perfectly aligned next to each other and move as one monitor. PFA 9102 is available for mounting two monitors vertically above each other. This mount supports up to 6.5 kg for each monitor. PFA 9102 fits the PFD 8522, 8523, 8541 and 8543.

## **Features**

- Must be combined with PFD desk mount
- · Can be used horizontally or vertically