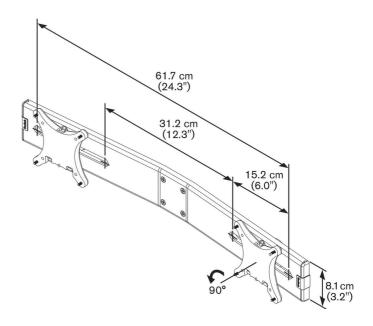

## PFA 9102 Dual monitor adapter

The two monitors will be perfectly aligned next to each other and move as one monitor. PFA 9102 is available for mounting two monitors vertically above each other. This mount supports up to 6.5 kg for each monitor. PFA 9102 fits the PFD 8522, 8523, 8541 and 8543.

## **Logistic information**

• Packaging size: 127x705x70 mm

Max. weight: 3 kg / 7 lbs

• EAN Code: 8712285318382