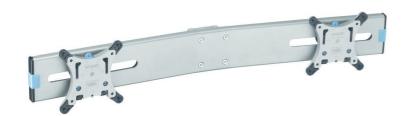

## PFA 9102 Dual monitor adapter

More and more people are using two monitors at a time. This is very easy to install with the PFA 9102.

## PFA 9102 Dual monitor adapter

The two monitors will be perfectly aligned next to each other and move as one monitor. PFA 9102 is available for mounting two monitors vertically above each other. This mount supports up to 6.5 kg for each monitor. PFA 9102 fits the PFD 8522, 8523, 8541 and 8543.