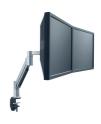

## PFA 9102 Dual monitor adapter

The two monitors will be perfectly aligned next to each other and move as one monitor. PFA 9102 is available for mounting two monitors vertically above each other. This mount supports up to 6.5 kg for each monitor. PFA 9102 fits the PFD 8522, 8523, 8541 and 8543.

## **Features**

- Must be combined with PFD desk mount
- · Can be used horizontally or vertically