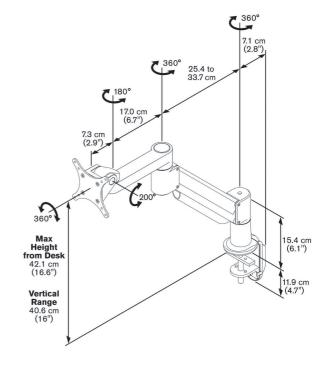

PFD 8541 Monitor desk mount

This Vogel's desk mount is designed for intensive professional use. Features like adjustable bearings, three point cable management and the special Flexmount™ provide outstanding performance and longlasting quality. The stylish design fits any décor or type of desk.

## PFD 8541 Monitor desk mount

For areas where a lot of different people work with a monitor, like reception desks or flex workstations, our floating model is the perfect solution. The adjustable gas spring makes the monitor weightless, so you can easily pull your monitor up and down to the right height. The PFD 8541 model is designed to support monitors in the weight class 2 - 5.7 kg (4.4 - 12.5 lbs). The Flexmount lets you install the desk mount in 6 different ways. So you can be sure that the Vogel's desk mount will fit just about every desk set-up without having to buy additional accessories.

## **Features**

- Adjustable bearings
- · Solid 3 point cable management
- Monitor rotation
- · Collapsible arms
- Flexmount<sup>™</sup> 6 mounting solutions in 1 mount
- · Fingertip height adjustment