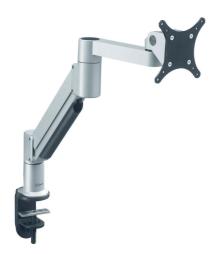

PFD 8541 Monitor desk mount

This Vogel's desk mount is designed for intensive professional use. Features like adjustable bearings, three point cable management and the special Flexmount™ provide outstanding performance and longlasting quality. The stylish design fits any décor or type of desk.

## PFD 8541 Monitor desk mount

For areas where a lot of different people work with a monitor, like reception desks or flex workstations, our floating model is the perfect solution. The adjustable gas spring makes the monitor weightless, so you can easily pull your monitor up and down to the right height. The PFD 8541 model is designed to support monitors in the weight class 2 - 5.7 kg (4.4 - 12.5 lbs). The Flexmount lets you install the desk mount in 6 different ways. So you can be sure that the Vogel's desk mount will fit just about every desk set-up without having to buy additional accessories.

## **Features**

- Adjustable bearings
- · Solid 3 point cable management
- Monitor rotation
- · Collapsible arms
- Flexmount<sup>™</sup> 6 mounting solutions in 1 mount
- · Fingertip height adjustment