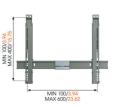

VESA mounting ho

THIN 315
UltraThin
LED/LCD/Plasma wall
mount

Screen size (Min. - Max.): 32 ñ 55 " / 81 ñ 140 cm

Max. weight: 25 kg / 55 lbs

• Tilt: 15 °

Min. distance to the wall (mm): 20 mm

VESA mounting holes: 100x100mm up to 600x400mm

## **Features**

- Especially for ultra thin TVs
- . Minimum distance to wall
- Ideal for a TV placed high on the wall
- Generally used for living room, home cinema and bedroom
- Straight mounting guaranteed thanks to the integrated spirit level
- All TV mounting materials included: M4, M5, M6 and M8 bolts
- All wall mounting materials included: screws and fischer® plugs
- Mount your TV with (VESA) mounting holes up to 600 x 400 mm