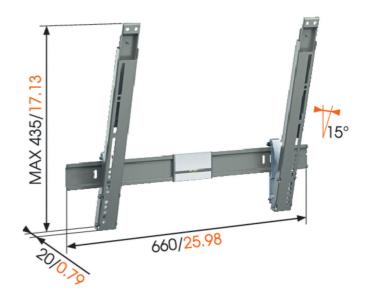

VESA mounting ho

THIN 315
UltraThin
LED/LCD/Plasma wall
mount

Screen size (Min. - Max.): 32 ñ 55 " / 81 ñ 140 cm

Max. weight: 25 kg / 55 lbs

• Tilt: 15 °

Min. distance to the wall (mm): 20 mm

VESA mounting holes: 100x100mm up to 600x400mm

## THIN 315 UltraThin LED/LCD/Plasma wall mount

mm/inch

Cook and easily watch your TV that sits above viewing height by tilting it forward. Let your children play on the floor and watch TV without getting up. Mount your flat screen TV high on a living room wall and watch it in comfort. This LED/LCD/Plasma wall mount is virtually invisible with just 2 cm (0.8 inch) of space between the TV and the wall. The built-in spirit level and clear instructions help you hang your LED/LCD/Plasma TV perfectly straight. Suitable for screen sizes of 32 to 55 inch (81 to 140 cm) and a maximum screen thickness of 4.5 cm (1.8 inch).