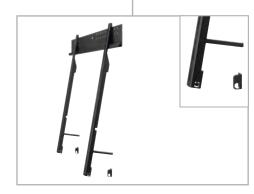

The modular wall mount is set up with an interface wall plate (PFW 58xx) and two interface strips (PFW 59xx). Vogel's offers 3 different lengths of interface wall plates 800, 1050 and 1450 mm and 3 different lengths of interface strips 800, 950 and 1450 mm. With this modular concept you can create a mounting solution for almost every extra large display.

With the modular concept you can create your own wall mount for almost every display. Different sizes of interface wall plates and interface strips are available. Landscape and portrait position possible.