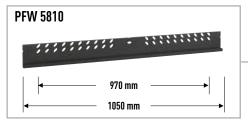

## **PFW 5808** 333333333 - BEREIRE

- Length interface wall plate: 800 mm
- Max fitment: 720 mm • Max load: 160 kg
- Built-in level function

- Length interface wall plate: 1050 mm
- Max fitment: 970 mm
- Max load: 160 kg
- Built-in level function