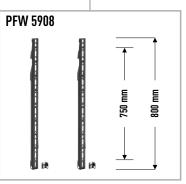

- Length interface strips: 950 mm
- Max fitment: 900 mm
- Max load: 160 kg
- Service position
- · Security option

- Length interface strips: 1450 mm
- Max fitment: 1400 mm
- Max load: 160 kg
- Service position
- Security option