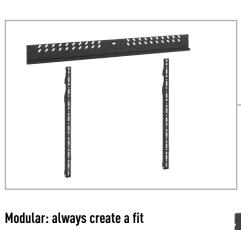

The modular wall mount is set up with an interface wall plate (PFW 58xx) and two interface strips (PFW 59xx). Vogel's offers 3 different lengths of interface wall plates 800, 1050 and 1450 mm and 3 different lengths of interface strips 800, 950 and 1450 mm. With this modular concept you can create a mounting solution for almost every extra large display.

With the modular concept you can create your own wall mount for almost every display. Different sizes of interface wall plates and interface strips are available. Landscape and portrait position possible.