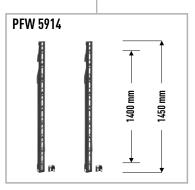

- Length interface strips: 950 mm
- Max fitment: 900 mm
- Max load: 160 kg
- Service position
- · Security option

- Length interface strips: 1450 mm
- Max fitment: 1400 mm
- Max load: 160 kg
- Service position
- Security option