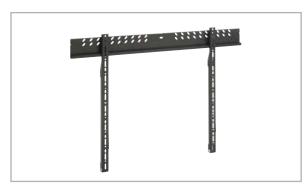

The modular wall mount is set up with an interface wall plate (PFW 58xx) and two interface strips (PFW 59xx). Vogel's offers 3 different lengths of interface wall plates 800, 1050 and 1450 mm and 3 different lengths of interface strips 800, 950 and 1450 mm. With this modular concept you can create a mounting solution for almost every extra large display.

With the modular concept you can create your own wall mount for almost every display. Different sizes of interface wall plates and interface strips are available. Landscape and portrait position possible.