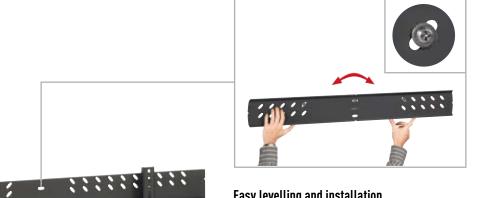

#### Easy levelling and installation

Special diagonal mounting holes make it very easy to level the interface wall plate during installation. You can even fine tune it after installation.