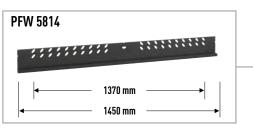

- Length interface wall plate: 1450 mm
- Max fitment: 1370 mm
- Max load: 160 kg
- Built-in level function

• Length interface strips: 800 mm

- Max fitment: 750 mm
- Max load: 160 kg
- · Service position
- Security option