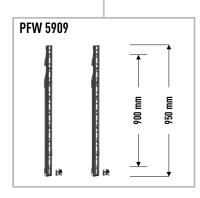

- Length interface strips: 950 mm
- Max fitment: 900 mm
- Max load: 160 kg
- Service position
- · Security option

- Length interface strips: 1450 mm
- Max fitment: 1400 mm
- Max load: 160 kg
- Service position
- Security option