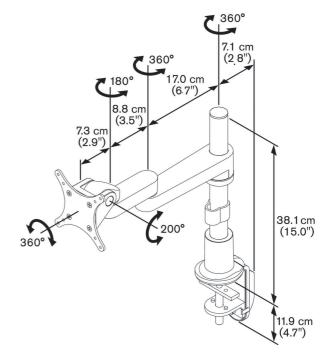

## Monitor desk mount PFD 8523

The PFD 8523 offers everything you need to position your monitor comfortably and neatly. Set the height and move and rotate the monitor with the touch of a finger. The PFD 8523 offers maximum flexibility and range of motion with 2 arms and 3 pivot points. You'll save the maximum space with the collapsible arms. With the adjustable bearings you can make the mount move as smooth as you like. The Flexmount lets you install the desk mount in 6 different ways. So you can be sure that the Vogel's desk mount will fit just about every desk set-up without having to buy additional accessories.

## **Features**

- · Adjustable bearings
- Solid 3 point cable management
- · Monitor rotation
- · Collapsible arms
- Flexmount<sup>™</sup> 6 mounting solutions in 1 mount