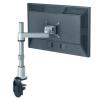

# Monitor desk mount PFD 8522

The PFD 8522 offers everything you need to position your monitor comfortably and neatly. Set the height and move and rotate the monitor with the touch of a finger. Model PFD 8522 is equipped with 2 pivot points. With the adjustable bearings you can make the mount move as smooth as you like. The Flexmount lets you install the desk mount in 6 different ways. So you can be sure that the Vogel's desk mount will fit just about every desk set-up without having to buy additional accessories.

#### Features

- Adjustable bearings
- Solid 3 point cable management
- Monitor rotation
- Flexmount<sup>™</sup> 6 mounting solutions in 1 mount