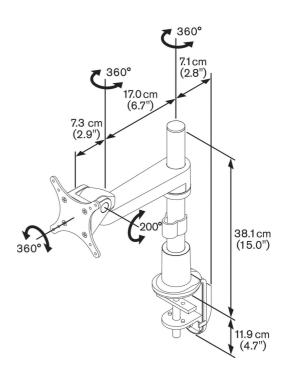

# Monitor desk mount PFD 8522

The PFD 8522 offers everything you need to position your monitor comfortably and neatly. Set the height and move and rotate the monitor with the touch of a finger. Model PFD 8522 is equipped with 2 pivot points. With the adjustable bearings you can make the mount move as smooth as you like. The Flexmount lets you install the desk mount in 6 different ways. So you can be sure that the Vogel's desk mount will fit just about every desk set-up without having to buy additional accessories.

#### Features

- Adjustable bearings
- Solid 3 point cable management
- Monitor rotation
- Flexmount<sup>™</sup> 6 mounting solutions in 1 mount