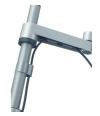

#### Features

- Adjustable bearings
- Solid 3 point cable management
- Monitor rotation
- Flexmount<sup>™</sup> 6 mounting solutions in 1 mount

# Monitor desk mount PFD 8522

The PFD 8522 offers everything you need to position your monitor comfortably and neatly. Set the height and move and rotate the monitor with the touch of a finger. Model PFD 8522 is equipped with 2 pivot points. With the adjustable bearings you can make the mount move as smooth as you like. The Flexmount lets you install the desk mount in 6 different ways. So you can be sure that the Vogel's desk mount will fit just about every desk set-up without having to buy additional accessories.