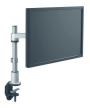

Monitor desk mount PFD 8522

This Vogel's desk mount is designed for intensive professional use. Features like adjustable bearings, three point cable management and the special Flexmount<sup>™</sup> provide outstanding performance and longlasting quality. The stylish design fits any décor or type of desk.

# Monitor desk mount PFD 8522

The PFD 8522 offers everything you need to position your monitor comfortably and neatly. Set the height and move and rotate the monitor with the touch of a finger. Model PFD 8522 is equipped with 2 pivot points. With the adjustable bearings you can make the mount move as smooth as you like. The Flexmount lets you install the desk mount in 6 different ways. So you can be sure that the Vogel's desk mount will fit just about every desk set-up without having to buy additional accessories.