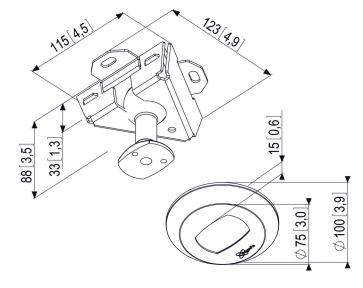

## Ceiling plate PUC 1040

This ceiling plate is suitable for flat and inclined ceilings. The screen can be turned in any required position by using the ball joint in the ceiling plate. Combine this ceiling plate with one of the poles from the Connect-it Series (PUC 2108, PUC 2115, PUC 2130, PUC 2308, PUC 2315 or PUC 2330) and a Connect-it interface (PFI 3010, PFI 3020, PFI 3030 or PFI 3040) for a complete ceiling solution.

## **Features**

- Ceiling plate suitable for inclined and flat ceilings
- Quick and easy installation
- Max load: (2x) 30 kg
- · Multi directional

## Logistic information

• Packaging size: 136x158x59 mm

• Max. weight: 1 kg / 2 lbs

• EAN Code: 8712285317101