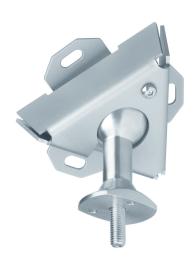

## Ceiling plate PUC 1040

This ceiling plate is suitable for flat and inclined ceilings. The screen can be turned in any required position by using the ball joint in the ceiling plate. Combine this ceiling plate with one of the poles from the Connect-it Series (PUC 2108, PUC 2115, PUC 2130, PUC 2308, PUC 2315 or PUC 2330) and a Connect-it interface (PFI 3010, PFI 3020, PFI 3030 or PFI 3040) for a complete ceiling solution.

## **Features**

- Ceiling plate suitable for inclined and flat ceilings
- Quick and easy installation
- Max load: (2x) 30 kg
- · Multi directional