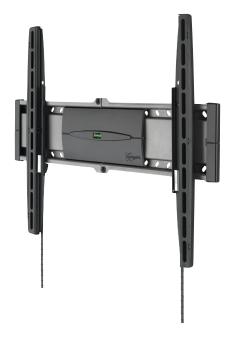

## **EFW 8205**

Vogel's SuperFlat™ model EFW 8205 is suitable for flat TV's from 26 up to 37 inch. It leaves just 2 centimetres of space between the TV and the wall, just enough for ventilation and cables. The smart AutoLock® holds your screen securely in place.

Vogel's SuperFlat™ model EFW 8205 is for the true flat lovers. It saves the most space and creates an elegant design element at the same time. This mount leaves just 2 centimetres of space between the TV and the wall, just enough for ventilation and cables. Installing is very easy. There's even a level in the mount to make sure it hangs perfectly straight. The smart AutoLock® holds your screen securely in place so you don't have to worry about the safety of your valuable TV.

Create your own entertainment centre and combine this wall support with the 8000-series Column system and Audio/DVD multi support.

- Autolock ® secures your flat screen with a single click
- Integrated spirit level straight mounting guaranteed.
- SuperFlat™ only 22mm from the wall