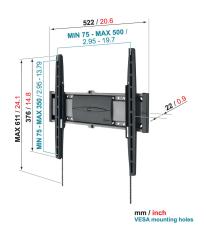

mm/inch

## LCD/PLASMA SOLUTIONS

## WALL MOUNT SUPERFLAT M

## **EFW 8205**

Vogel's SuperFlat™ model EFW 8205 is suitable for flat TV's from 26 up to 37 inch. It leaves just 2 centimetres of space between the TV and the wall, just enough for ventilation and cables. The smart AutoLock® holds your screen securely in place.

Vogel's SuperFlat™ model EFW 8205 is for the true flat lovers. It saves the most space and creates an elegant design element at the same time. This mount leaves just 2 centimetres of space between the TV and the wall, just enough for ventilation and cables. Installing is very easy. There's even a level in the mount to make sure it hangs perfectly straight. The smart AutoLock® holds your screen securely in place so you don't have to worry about the safety of your valua