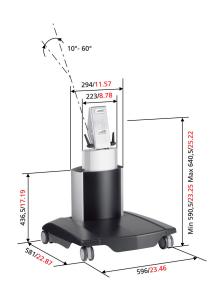

## **PFT 2505**

The PFT 2505 is especially designed for monitor use in studio's and on stage. But also for exhibitions, showrooms and specific retail applications this is an excellent trolley solution.