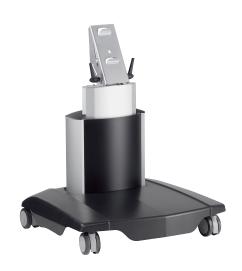

## **PFT 2505**

The PFT 2505 is especially designed for monitor use in studio's and on stage. But also for exhibitions, showrooms and specific retail applications this is an excellent trolley solution.