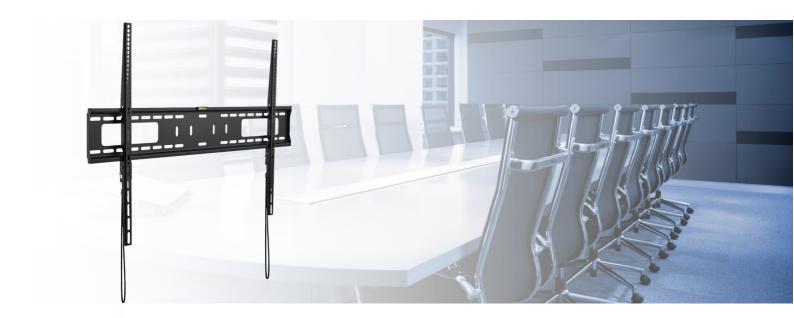

## Universal wall mount

#### 052.2020 Universal wall mount: max. 924 x 605mm, 75kg

Wall mounts in our category**project wall mounts** feature:

Automatically click-in spring lock: helps mounting arms snap into place for added safety Easy assembly: installation is a breeze, also facilitated by the inclusive hook-on bubble level Lateral shift mounting arms: enable fast alignment