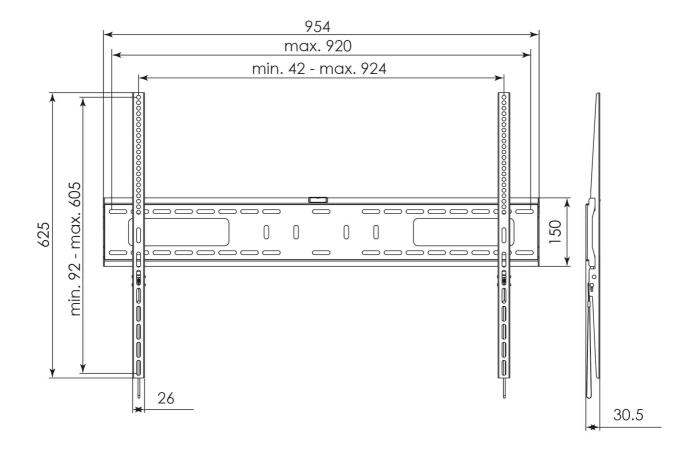

#### 052.2020 Universal wall mount: max. 924 x 605mm, 75kg

Wall mounts in our category**project wall mounts** feature:

Automatically click-in spring lock: helps mounting arms snap into place for added safety Easy assembly: installation is a breeze, also facilitated by the inclusive hook-on bubble level Lateral shift mounting arms: enable fast alignment

#### **Features**

**Weight:** 3.70 kg **Colour:** Black

Maximum load: 75 kg Screen position: Landscape Type bracket/interface: Universal, VESA Range bracket/interface: Max. 924 x 605 mm

Other information: Comes with a hook-on bubble level