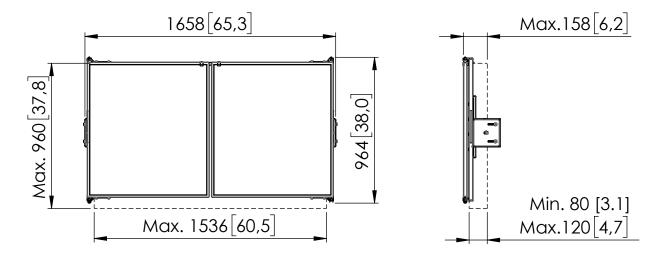

## Product data sheet **RISE WBS65 WB set 65"**

Dimensions in mm [inch]

Screen sizes: 65 inch Net weight: 22,7 kg / 50.0 lbs Gross weight: 26,3 kg / 58.0 lbs

Maximum allowable load (screen+accessories) on a RISE 200X system in combination with RISE WBS65: 117,3 kg / 258.7 lbs