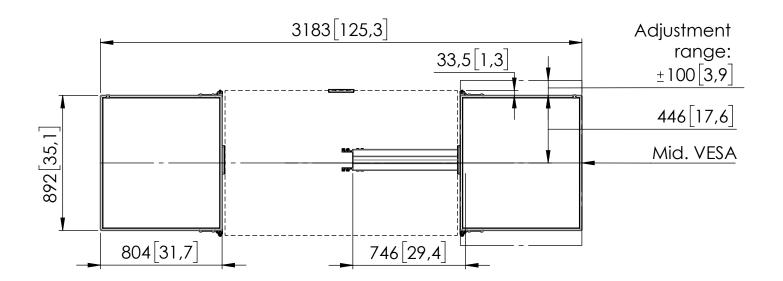

## Product data sheet **RISE WBS65 WB set 65"**

Dimensions in mm [inch]

Screen sizes: 65 inch Net weight: 22,7 kg / 50.0 lbs Gross weight: 26,3 kg / 58.0 lbs

Maximum allowable load (screen+accessories) on a RISE 200X system in combination with RISE WBS65: 117,3 kg / 258.7 lbs