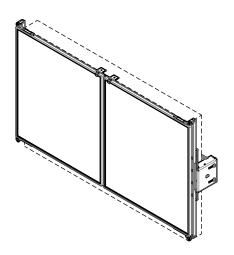

## Product data sheet **RISE WBS65 WB set 65"**

Dimensions in mm [inch]

Screen sizes: 65 inch Net weight: 22,7 kg / 50.0 lbs Gross weight: 26,3 kg / 58.0 lbs

Maximum allowable load (screen+accessories) on a RISE 200X system in combination with RISE WBS65: 117,3 kg / 258.7 lbs