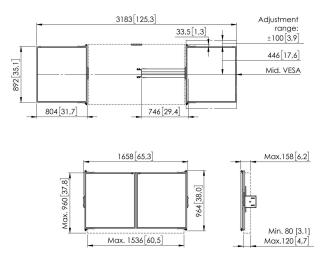

## **Specifications**

Min. screen size (inch) 65 Max. screen size (inch) 65 Bracket Interface Yes Mounting System Including Adjustable depth Yes Adjustable height Yes Lockable True Height 892 Width 3183 7300650 Article number (SKU) EAN single box 8712285410505