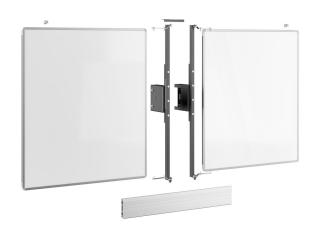

## Whiteboard set for 65" screens

The RISE WBS65 whiteboard set is a universal system, suitable for all types of 65" (interactive) displays. This accessory allows you to mount a whiteboard to the left and right of your 65"" screen. The enamelled steel boards are attached top and bottom on a Vogel hinge, which retains friction and writing stability even after frequent use. Nonetheless, should the friction become less than desired over time, the hinge can easily be adjusted.