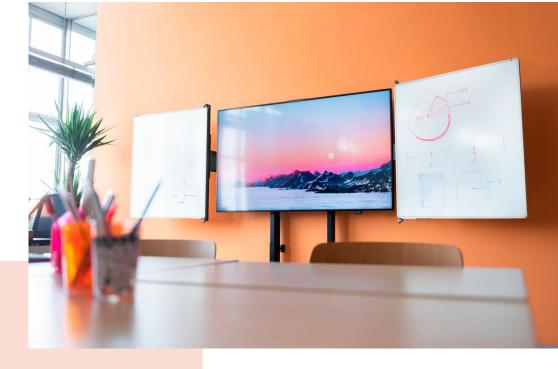

## Whiteboard set for 65" screens

The RISE WBS65 whiteboard set is a universal system, suitable for all types of 65" (interactive) displays. This accessory allows you to mount a whiteboard to the left and right of your 65"" screen. The enamelled steel boards are attached top and bottom on a Vogel hinge, which retains friction and writing stability even after frequent use. Nonetheless, should the friction become less than desired over time, the hinge can easily be adjusted.