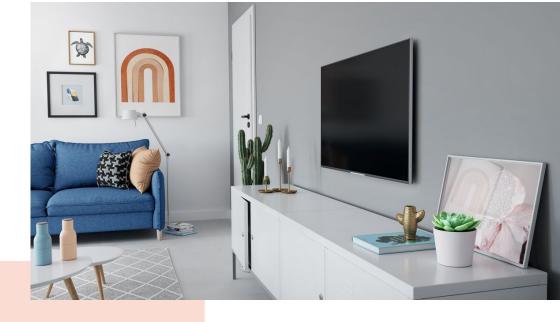

#### Flat TV wall mount for TVs from 40 to 100 inches

Want to mount your beautiful flat screen TV on the wall quickly and easily? This QUICK Fixed TV wall mount makes it easy. The TV wall mount is suitable for TVs from 40 to 100 inches and weighing up to 75 kg. The wall mount fixes your TV firmly in place. It has no turn or tilt function. Installation takes 20 minutes at most. The result is a TV mounted quickly, safely and super-tight to the wall. The space between the TV and the wall is only 2.2 cm.