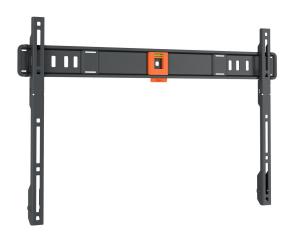

## **TVM 1603 Fixed TV Wall Mount**

#### Flat TV wall mount for TVs from 40 to 100 inches

Want to mount your beautiful flat screen TV on the wall quickly and easily? This QUICK Fixed TV wall mount makes it easy. The TV wall mount is suitable for TVs from 40 to 100 inches and weighing up to 75 kg. The wall mount fixes your TV firmly in place. It has no turn or tilt function. Installation takes 20 minutes at most. The result is a TV mounted quickly, safely and super-tight to the wall. The space between the TV and the wall is only 2.2 cm.