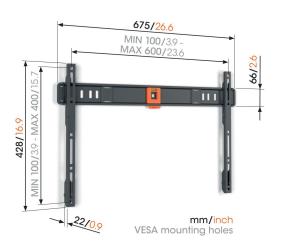

40

Max. screen size (inch)

100

Max. weight load (kg/Lbs) 75 / 165.35

Min. hole pattern 100mm x 100mm

Max. hole pattern 600mm x 400mm

Max. bolt size M8 428 Max. height of interface (mm) Max. width of interface (mm) 675 ΤÜV Certifications Max. horizontal hole pattern (mm) 600 Max. vertical hole pattern (mm) 400 Min. distance to the wall (mm / inch) 22 / 0.87 Min. horizontal hole pattern (mm) 100 Min. vertical hole pattern (mm) 100 Spirit level included Yes Universal or fixed hole pattern Universal